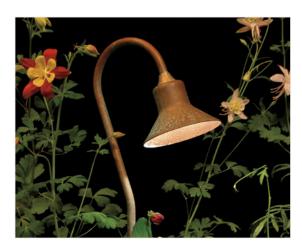

### Incandescent Path Lights

By day or night, the simple lines of the TD add elegance and function to any landscape. Precision milled from solid brass and copper to strict tolerances, this pathway light transcends momentary style trends. The TD emits a large elliptical light pattern that projects 2' (.6m) behind the fixture, 16' (4.8m) forward and 12' (3.6m) wide, but no higher than knee level. When mounted in lacy leaf plant material, the TD creates a mini-moonlight effect which allows the foliage shadows to dance on the walkway with the evening breeze.