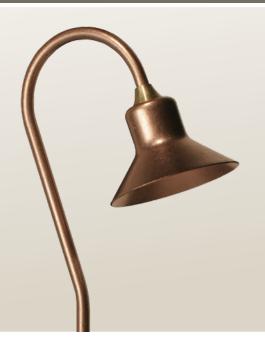

### Incandescent Path Lights

By day or night, the simple lines of the TD add elegance and function to any landscape. Precision milled from solid brass and copper to strict tolerances, this pathway light transcends momentary style trends. The TD emits a large elliptical light pattern that projects 2' (.6m) behind the fixture, 16' (4.8m) forward and 12' (3.6m) wide, but no higher than knee level. When mounted in lacy leaf plant material, the TD creates a mini-moonlight effect which allows the foliage shadows to dance on the walkway with the evening breeze.

### One of a Kind

Copper will patina in an unlimited array of natural earthtone colors. In the desert, a penny brown is common, on the coast, a blue or mossy green can occur. No two fixtures produce the same patina, which gives copper and brass a one-of-akind look like any plant or garden element.