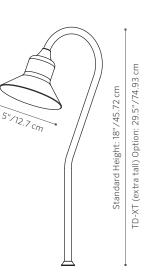

### Incandescent Path Lights

By day or night, the simple lines of the TD add elegance and function to any landscape. Precision milled from solid brass and copper to strict tolerances, this pathway light transcends momentary style trends. The TD emits a large elliptical light pattern that projects 2' (.6m) behind the fixture, 16' (4.8m) forward and 12' (3.6m) wide, but no higher than knee level. When mounted in lacy leaf plant material, the TD creates a mini-moonlight effect which allows the foliage shadows to dance on the walkway with the evening breeze.

### PHOTOMETRICS:

| Spacing for minimum footcandle illumination on level ground.                                                                                                                                                                                                                                                                                                                                                                                                                                                                                                                                                                                                                                                                                                                                                                                                                                                                                                                                                                                                                                                                                                                                                                                                                                                                                                                                                                                                                                                                                                                                                                                                                                                                                                                                                                                                                                                                                                                                                                                                                                                                   | Elliptical<br>light pattern | Footcandle | Footcandles: |       |  |
|--------------------------------------------------------------------------------------------------------------------------------------------------------------------------------------------------------------------------------------------------------------------------------------------------------------------------------------------------------------------------------------------------------------------------------------------------------------------------------------------------------------------------------------------------------------------------------------------------------------------------------------------------------------------------------------------------------------------------------------------------------------------------------------------------------------------------------------------------------------------------------------------------------------------------------------------------------------------------------------------------------------------------------------------------------------------------------------------------------------------------------------------------------------------------------------------------------------------------------------------------------------------------------------------------------------------------------------------------------------------------------------------------------------------------------------------------------------------------------------------------------------------------------------------------------------------------------------------------------------------------------------------------------------------------------------------------------------------------------------------------------------------------------------------------------------------------------------------------------------------------------------------------------------------------------------------------------------------------------------------------------------------------------------------------------------------------------------------------------------------------------|-----------------------------|------------|--------------|-------|--|
| The second secon | 28'                         | DISTANCE   | AL-12        | AL-18 |  |
|                                                                                                                                                                                                                                                                                                                                                                                                                                                                                                                                                                                                                                                                                                                                                                                                                                                                                                                                                                                                                                                                                                                                                                                                                                                                                                                                                                                                                                                                                                                                                                                                                                                                                                                                                                                                                                                                                                                                                                                                                                                                                                                                | 24'                         | 4'         | 1.2          | 1.7   |  |
|                                                                                                                                                                                                                                                                                                                                                                                                                                                                                                                                                                                                                                                                                                                                                                                                                                                                                                                                                                                                                                                                                                                                                                                                                                                                                                                                                                                                                                                                                                                                                                                                                                                                                                                                                                                                                                                                                                                                                                                                                                                                                                                                |                             | 8'         | .27          | .98   |  |
|                                                                                                                                                                                                                                                                                                                                                                                                                                                                                                                                                                                                                                                                                                                                                                                                                                                                                                                                                                                                                                                                                                                                                                                                                                                                                                                                                                                                                                                                                                                                                                                                                                                                                                                                                                                                                                                                                                                                                                                                                                                                                                                                | 20'                         | 12'        | .08          | .53   |  |
|                                                                                                                                                                                                                                                                                                                                                                                                                                                                                                                                                                                                                                                                                                                                                                                                                                                                                                                                                                                                                                                                                                                                                                                                                                                                                                                                                                                                                                                                                                                                                                                                                                                                                                                                                                                                                                                                                                                                                                                                                                                                                                                                | 16'                         | 16'        | .01          | .27   |  |
|                                                                                                                                                                                                                                                                                                                                                                                                                                                                                                                                                                                                                                                                                                                                                                                                                                                                                                                                                                                                                                                                                                                                                                                                                                                                                                                                                                                                                                                                                                                                                                                                                                                                                                                                                                                                                                                                                                                                                                                                                                                                                                                                | 12'                         |            |              |       |  |
|                                                                                                                                                                                                                                                                                                                                                                                                                                                                                                                                                                                                                                                                                                                                                                                                                                                                                                                                                                                                                                                                                                                                                                                                                                                                                                                                                                                                                                                                                                                                                                                                                                                                                                                                                                                                                                                                                                                                                                                                                                                                                                                                | 8'                          |            |              |       |  |
| Note: 1fc for commercial projects<br>.3fc for residential projects                                                                                                                                                                                                                                                                                                                                                                                                                                                                                                                                                                                                                                                                                                                                                                                                                                                                                                                                                                                                                                                                                                                                                                                                                                                                                                                                                                                                                                                                                                                                                                                                                                                                                                                                                                                                                                                                                                                                                                                                                                                             | 4'                          |            |              |       |  |