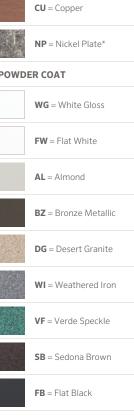

#### FACTORY INSTALLED OPTIONS: Order 1 + 2 + 3

| Step | Description | Code                                                                             |  |
|------|-------------|----------------------------------------------------------------------------------|--|
| 1    | FIXTURE     | FG                                                                               |  |
| 2    | LAMP        | 12 (700 Hr Incandescent), 18 (1,000 Hr Incandescent), 25 (1,200 Hr Incandescent) |  |
| 3    | FINISH      | CU, NP, WG, FW, AL, BZ, DG, WI, VF, SB, FB                                       |  |

EXAMPLE: FG-18-NP = FG - 18W Incandescent - Nickel Plate Finish