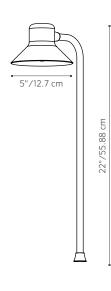

# **FX**Luminaire

## Incandescent Path Lights

By day or night, the simple lines of the FG add elegance and function to any fine residence. Precision milled from solid brass and copper to precise tolerances, this pathway light transcends momentary style trends. This geometrically perfect design is best used in focal point areas to bring the nighttime garden to life with its circular pool of light.

# FG: Path Light



#### Simple Elegance

Superb fixtures and a welldesigned lighting plan work together to create welcoming nighttime spaces.

Whether you use our products in commercial or residential projects, FX Luminaire has the perfect fixture and lamp combination to let your talents shine.



### INCANDESCENT

METALS

## ORDERING INFORMATION

# **FG:** Path Light

#### FACTORY INSTALLED OPTIONS: Order 1 + 2 + 3

| Step | Description | Code                                                                             |  |
|------|-------------|----------------------------------------------------------------------------------|--|
| 1    | FIXTURE     | FG                                                                               |  |
| 2    | LAMP        | 12 (700 Hr Incandescent), 18 (1,000 Hr Incandescent), 25 (1,200 Hr Incandescent) |  |
| 3    | FINISH      | CU, NP, WG, FW, AL, BZ, DG, WI, VF, SB, FB                                       |  |

EXAMPLE: FG-18-NP = FG - 18W Incandescent - Nickel Plate Finish

#### FIELD INSTALLED OPTIONS: Order Individually

| Mounts