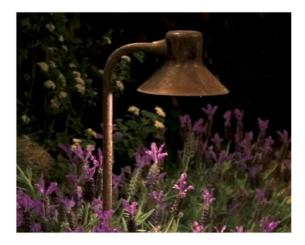

## Incandescent Path Lights

By day or night, the simple lines of the FG add elegance and function to any fine residence. Precision milled from solid brass and copper to precise tolerances, this pathway light transcends momentary style trends. This geometrically perfect design is best used in focal point areas to bring the nighttime garden to life with its circular pool of light.

# FG: Path Light