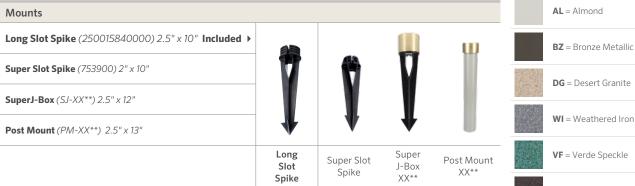

#### FIELD INSTALLED OPTIONS: Order Individually

EXAMPLE: SJ-CU = Super J-Box - Copper Finish

## **DG** = Desert Granite WI = Weathered Iron **VF** = Verde Speckle **SB** = Sedona Brown FB = Flat Black

The AN includes choice of lamp, riser size, finish, and a Long Slot Spike.

Note: Only the copper portions of the path lights are powder coated. The brass pieces remain natural.