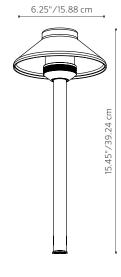

# AN: Path Light

| FACT                                                                    | ORY INSTALLED ( | METALS                                                                   |                        |  |
|-------------------------------------------------------------------------|-----------------|--------------------------------------------------------------------------|------------------------|--|
| Step                                                                    | Description     | Code                                                                     | <b>CU</b> = Copper     |  |
| 1                                                                       | FIXTURE         | AN                                                                       |                        |  |
| 2                                                                       | LAMP            | 10, 15 (10,000 Hr Xenon), 20 (5,000 Hr Xenon), 10H, 20H (2,000 Hr Xenon) | NP = Nickel Plate*     |  |
| 3                                                                       | RISER OPTIONS   | 8R, 12R, 18R, 24R, 36R                                                   | POWDER COAT            |  |
| 4                                                                       | FINISH          | CU, NP, WG, FW, AL, BZ, DG, WI, VF, SB, FB                               | WG = White Gloss       |  |
| EXAMPLE: AN-10-18R-CU = AN - 10W Xenon Lamp - 18" Riser - Copper Finish |                 |                                                                          | WG = White Gloss       |  |
|                                                                         |                 |                                                                          | <b>FW</b> = Flat White |  |