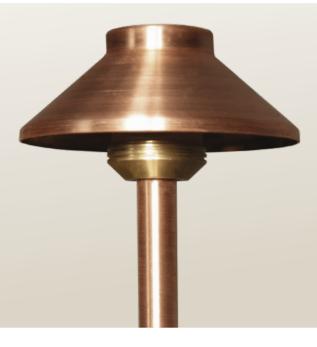

#### Incandescent Path Lights

Similar to the DL in size and shape, the AN has a smooth, all copper top and finish, while the DL has a stylish brass top. Milled from extra heavy gauge copper and brass, this petite luminaire is engineered to last. This model is perfect for coastal exposures or areas where irrigation water contains high levels of minerals or caustic salts.

#### The Timeless Beauty of Copper

The appeal of a copper finish lies in its organic quality and natural mottled earthtones that develop over time. Although we ship the copper path lights in a bright condition, they will quickly transform to a penny brown (moss-green brown or a bluegreen patina by the ocean).