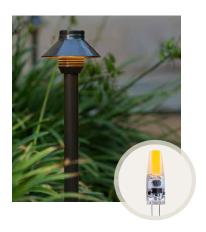

#### FX Luminaire Products Create a Variety of Effects

**Up Lights** add texture, contrast, and interest by highlighting trees and landscaping.

**Path Lights** provide safe illumination for walkways.

#### Products

RS Up Light MR-16 LED Lamp

**SP-A** Path Light G4 LED Lamp

MM Wall Light
G4 LED Lamp

**EX** Transformer 150 Watts