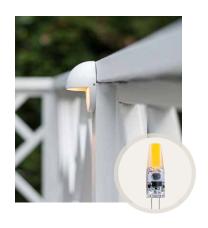

#### Products

RS Up Light MR-16 LED Lamp

**SP-A** Path Light G4 LED Lamp

MM Wall Light
G4 LED Lamp

**EX** Transformer 150 Watts