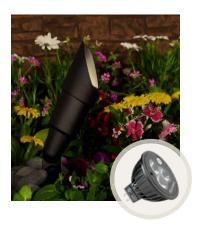

#### FX Luminaire Products Create a Variety of Effects

**Up Lights** add texture, contrast, and interest by highlighting trees and landscaping.

**Path Lights** provide safe illumination for walkways.

#### Products

RS Up Light MR-16 LED Lamp

**SP-A** Path Light G4 LED Lamp

MM Wall Light
G4 LED Lamp

**EX** Transformer 150 Watts