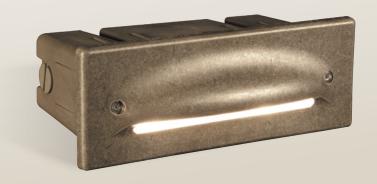

# **FX**Luminaire.

The PD is a larger version of the UN to illuminate areas such as walkways, stairways and decks where path lights or down lights are impractical.

# PD: Wall Light

#### COMPOSITE

**CB** = Camo Bronze

 $\textbf{DT} = \mathsf{Desert} \, \mathsf{Tan}$ 

The PD includes two 10 watt xenon or halogen lamps, choice of faceplate finish, and mounting sleeve.

Note: Composite finishes cannot be powder coated