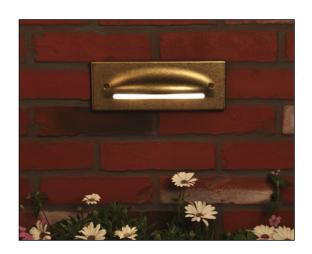

# **FX**Luminaire.

The PD is a larger version of the UN to illuminate areas such as walkways, stairways and decks where path lights or down lights are impractical.

# PD: Wall Light