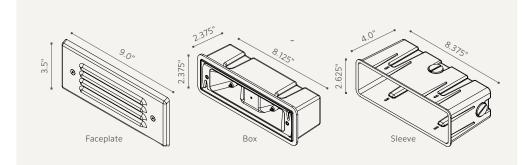

n | Code                                               |
|------|-------------|----------------------------------------------------|
| 1    | FIXTURE     | PD                                                 |
| 2    | LAMP        | 20 (10,000 Hr Xenon), 20H (5,000 Hr Halogen)       |
| 3    | FINISH      | CU, NP, WG, FW, AL, BZ, DG, WI, VF, SB, FB, CB, DT |

EXAMPLE: PD-20-DT = PD - 20W Xenon - Desert Tan Finish

#### MOUNTING FEATURES AND DIMENSIONS:





## Perfectly Level Every Time

The LevelX system allows the composite sleeve to be up to 3/8" out of level, in either direction, while still allowing the faceplate to be laser level.

The secret: The trim attaches to the adjustable reflector assembly – not the composite sleeve or body. Heavy foam gasket keeps light spill to a minimum.



## METALS



**NP** = Nickel Plate\*



**BS** = Natural Brass

#### **POWDER COAT**



**WG** = White Gloss



**FW** = Flat White



**AL** = Almond



**BZ** = Bronze Metallic



**DG** = Desert Granite



**WI** = Weathered Iron





**VF** = Verde Speckle



**SB** = Sedona Brown



FB = Flat Black

#### COMPOSITE



**CB** = Camo Bronze



 $\textbf{DT} = \mathsf{Desert} \, \mathsf{Tan}$ 

The PD includes two 10 watt xenon or halogen lamps, choice of faceplate finish, and mounting sleeve.

Note: Composite finishes cannot be powder coated

\* May require longer lead time