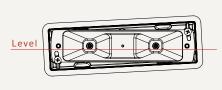

## Perfection Every Time

With the LevelX feature built-in, the designer can be assured that the fixture will be installed on a perfectly level visual line. Constructed with durable materials, the CP is built to last in residential or commercial settings.

## Perfectly Level Every Time

The LevelX system allows the composite sleeve to be up to 3/8" out of level, in either direction, while still allowing the faceplate to be laser level.

The secret: The trim attaches to the adjustable reflector assembly – not the composite sleeve or body. Heavy foam gasket keeps light spill to a minimum.