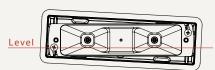

## Perfection Every Time

With the LevelX feature built-in, the designer can be assured that the fixture will be installed on a perfectly level visual line. Constructed with durable materials, the CP is built to last in residential or commercial settings.

## Perfectly Level Every Time

The LevelX system allows the composite sleeve to be up to 3/8" out of level, in either direction, while still allowing the faceplate to be laser level.

The secret: The trim attaches to the adjustable reflector assembly – not the composite sleeve or body. Heavy foam gasket keeps light spill to a minimum.