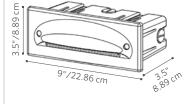

# **FX**Luminaire.



The PD is a larger version of the UN to illuminate areas such as walkways, stairways and decks where path lights or down lights are impractical.

# PD: Wall Light



## Perfection Every Time

With the LevelX feature built-in, the designer can be assured that the fixture will be installed on a perfectly level visual line. Constructed with durable materials, the CP is built to last in residential or commercial settings.





# PD: Wall Light

#### **FACTORY INSTALLED OPTIONS:** Order 1 + 2 + 3

| Step | Description | Code                                               |
|------|-------------|----------------------------------------------------|
| 1    | FIXTURE     | PD                                                 |
| 2    | LAMP        | 20 (10,000 Hr Xenon), 20H (5,000 Hr Halogen)       |
| 3    | FINISH      | CU, NP, WG, FW, AL, BZ, DG, WI, VF, SB, FB, CB, DT |

EXAMPLE: PD-20-DT = PD - 20W Xenon - Desert Tan Finish

#### MOUNTING FEATURES AND DIMENSIONS:





## Perfectly Level Every Time

The LevelX system allows the composite sleeve to be up to 3/8" out of level, in either direction, while still allowing the faceplate to be laser level.

The secret: The trim attaches to the adjustable reflector as