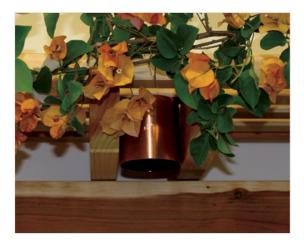

#### Incandescent Down Lights

The CL down light was created to be a high quality fixture for fine landscapes or architectural structures such as trellises, arbors, or dining pavilions. The CL is precisely machined from solid copper which blends beautifully with redwood surroundings and finely crafted structures. Similar to recessed lighting used indoors, the CL produces glare-free illumination without being intrusive.

Note: This fixture is designed for down lighting only.