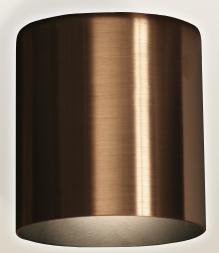

#### Incandescent Down Lights

The CL down light was created to be a high quality fixture for fine landscapes or architectural structures such as trellises, arbors, or dining pavilions. The CL is precisely machined from solid copper which blends beautifully with redwood surroundings and finely crafted structures. Similar to recessed lighting used indoors, the CL produces glare-free illumination without being intrusive.

### CL: Down Light

#### Long-Term Contribution

Milled from solid copper, the CL is engineered to make a long term contribution to any fine project. Compare FX copper luminaires with any other, and you will find a dramatic difference in quality of materials, precision of fit and consistency of finish.