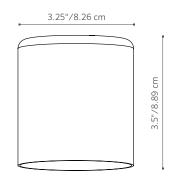

# **CL:** Down Light

| FACTORY INSTALLED OPTIONS: Order 1 + 2 + 3                      |              |                                                   |                                                                                                                                                                                                        | METALS                                                  |
|-----------------------------------------------------------------|--------------|---------------------------------------------------|--------------------------------------------------------------------------------------------------------------------------------------------------------------------------------------------------------|---------------------------------------------------------|
| Step                                                            | Description  | Code                                              |                                                                                                                                                                                                        | <b>CU</b> = Copper                                      |
| 1                                                               | FIXTURE      | CL                                                |                                                                                                                                                                                                        |                                                         |
| 2                                                               | LAMP         | 20 (32° beam), 20N (18° b<br>All 2,000 Hr Halogen | NP = Nickel Plate*                                                                                                                                                                                     |                                                         |
| 3                                                               | FINISH       | CU, NP, WG, FW, AL, BZ, DG, WI, VF, SB, FB        |                                                                                                                                                                                                        | POWDER COAT                                             |
| EXAMPLE: CL-20-SB = CL - 20W Halogen Lamp - Sedona Brown Finish |              |                                                   |                                                                                                                                                                                                        | <b>WG</b> = White Gloss                                 |
| PHOTOMETRICS:                                                   |              |                                                   | FW = Flat White                                                                                                                                                                                        |                                                         |
|                                                                 |              |                                                   | 20 Watt<br><b>KEY</b><br><b><i>ø</i>: circle diameter</b> in inches at that<br>distance from the lamp.<br><b>fc: footcandle</b><br>For approximate conversion to lumens,<br>multiply footcandles by 10 | AL = Almond                                             |
|                                                                 | WIDTH<br>fc  | Ø in.<br>21<br>41                                 |                                                                                                                                                                                                        | <b>BZ</b> = Bronze Metallic                             |
|                                                                 | 3' <u>39</u> |                                                   |                                                                                                                                                                                                        | <b>DG</b> = Desert Granite                              |
|                                                                 | 6' <u>10</u> |                                                   |                                                                                                                                                                                                        | <b>WI</b> = Weathered Iron                              |
| 9' 5<br>12' 3<br>15' 2                                          | 62           |                                                   | <b>VF</b> = Verde Speckle                                                                                                                                                                              |                                                         |
|                                                                 | 12'          | 103                                               |                                                                                                                                                                                                        | <b>SB</b> = Sedona Brown                                |
|                                                                 | 1.5          | 3' 0' 3' 6'                                       |                                                                                                                                                                                                        | <b>FB</b> = Flat Black                                  |
|                                                                 |              |                                                   |                                                                                                                                                                                                        | The CL includes choice of halogen AR-11 lamp and choice |