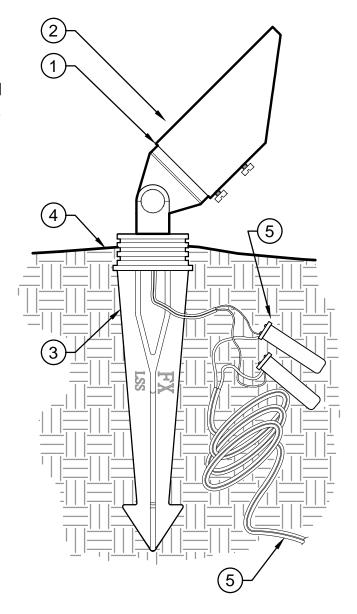

## **DETAIL LEGEND:**

- 1 FX LUMINAIRE C SERIES FIXTURE. SEE PLAN LEGEND FOR WATTAGE, BEAM SPREAD AND ACCESSORIES.
- 2 AIM FIXTURE A MINIMUM OF 10° OFF VERTICAL TO ALLOW WATER AND DIRT TO DRAIN OFF LENS CAP.
- (3) FX LUMINAIRE LONG SLOT SPIKE.
- (4) FINISHED GRADE.
- 5 DIRECT BURY, UF/UL, COPPER, LOW VOLTAGE CABLE WITH WATERPROOF CONNECTION. LEAVE 18" [46 cm] MINIMUM WIRE LOOP COILED BELOW FIXTURE FOR SERVICE.