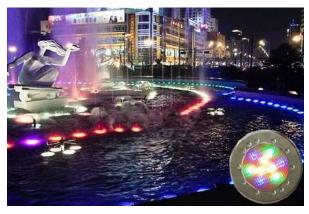

It will easily light up your pond or waterfall at night, and give you the display that even professionals will envy.

# **Submersible LED Lights**

HG-UL LED lights are capable of being placed above or below the water line. This feature allows you to create lighting accents in endless combinations. The LED lights also are capable of being placed underwater exclusively, which means your fish or underwater landscape can become the focal point of your pond experience. HG-UL will easily light up your pond or waterfall at night, and give you the display that even professionals will envy.