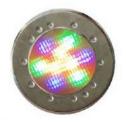

# **Submersible LED Lights**

HG-UL LED lights are capable of being placed above or below the water line. This feature allows you to create lighting accents in endless combinations. The LED lights also are capable of being placed underwater exclusively, which means your fish or underwater landscape can become the focal point of your pond experience. HG-UL will easily light up your pond or waterfall at night, and give you the display that even professionals will envy.

## **Specifications**

Color RGB

Cable Connection 4 wires

Body Material 316 stainless steel + PC

Size 176mmDia x 108 mmH

Number of LED 9 x 1W

Input Voltage AC/DC 12V

Watts Used 9W