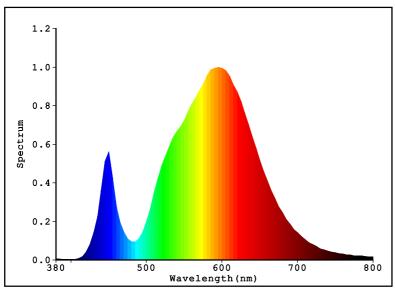

#### Color Parameters:

Chromaticity Coordinate: x=0.4326 y=0.4142/u'=0.2435 v'=0.5246 Tc=3156K Dominant WL:Ld=580.6nm Purity=54.2% Centroid WL:585.0nm Ratio: R=22.1% G=76.5% B=1.4% Peak WL:Lp=595.0nm HWL:130.5nm

Render Index:Ra=73.3

R1 =70 R2 =80 R3 =89 R4 =72 R5 =69 R6 =72 R7 =82

R8 = 52 R9 = -20 R10 = 54 R11 = 67 R12 = 43 R13 = 72 R14 = 94 R15 = 63

### Photo Parameters:

Flux: 801.03 lm Fe: 2.2887 W Efficacy:87.23 lm/W

LEVEL: WHITE:ANSI 3000K