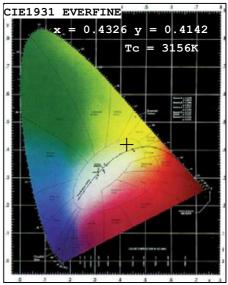

#### Color Parameters:

Chromaticity Coordinate: x=0.4326 y=0.4142/u'=0.2435 v'=0.5246 Tc=3156K Dominant WL:Ld=580.6nm Purity=54.2% Centroid WL:585.0nm Ratio: R=22.1% G=76.5% B=1.4% Peak WL:Lp=595.0nm HWL:130.5nm