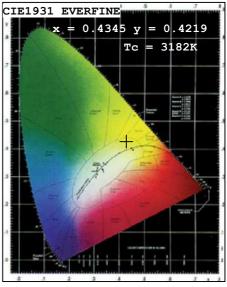

#### **Electrical Parameters:**

Luminaire: U=12.19V I=0.3300A P=3.172W PF=0.7885

Instrument Status:

Product Type:15CA00004 Number:P20U-3X1W-SS-3000K

Temperature:25.3 deg

Test Operator:
Software: V2.00.100

Manufacturer: Heguang Lighting Co., Ltd Test Department: Heguang Lighting Co., Ltd

Humidity:65.0%

Test Date:2015-05-06 14:54:20 Instrument:PMS-80\_V1 (SN:1011025)