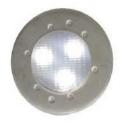

### **HG-UL-3x1W-R**

It will easily light up your pond or waterfall at night, and give you the display that even professionals will envy.

# **Submersible LED Lights**

HG-UL LED lights are capable of being placed above or below the water line. This feature allows you to create lighting accents in endless combinations. The LED lights also are capable of being placed underwater exclusively, which means your fish or underwater landscape can become the focal point of your pond experience. HG-UL will easily light up your pond or waterfall at night, and give you the display that even professionals will envy.

## **Specifications**

Single Color W/R/B/G
Cable Connection 2 wires

Body Material 316 stainless steel + PC

Size 157mmDia x 104 mmH

Number of LED 3 x 1W

Input Voltage AC/DC 12V

Watts Used  $4\pm 1 \text{ W(W/G/B)}$ 