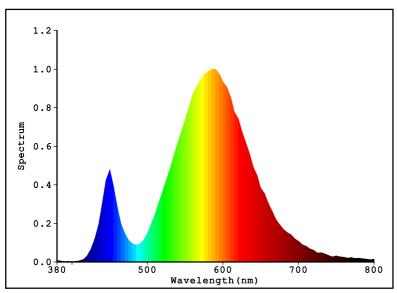

#### Color Parameters:

Render Index:Ra=63.5

R1 =57 R2 =74 R3 =89 R4 =58 R5 =56 R6 =61 R7 =77

R8 = 36 R9 = -61 R10 = 40 R11 = 47 R12 = 26 R13 = 60 R14 = 93 R15 = 50

### Photo Parameters:

Flux: 215.57 lm Fe: 0.57610 W Efficacy:67.95 lm/W

LEVEL: WHITE:OUT