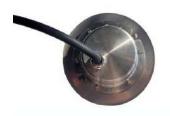

### **HG-UL-3x1W-R**

It will easily light up your pond or waterfall at night, and give you the display that even professionals will envy.

# **Submersible LED Lights**

HG-UL LED lights are capable of being placed above or below the water line. This feature allows you to create lighting accents in endless combinations. The LED lights also are capable of being placed underwater exclusively, which means your fish or underwater landscape can become the focal point of your pond experience. HG-UL will easily light up your pond or waterfall at night, and give you the display that even professionals will envy.

## **Specifications**

Single Color W/R/B/G
Cable Connection 2 wires

Body Material 316 stainless steel + PC

Size 157mmDia x 104 mmH

Number of LED 3 x 1W

Input Voltage AC/DC 12V

Watts Used  $4\pm 1 \text{ W(W/G/B)}$ 