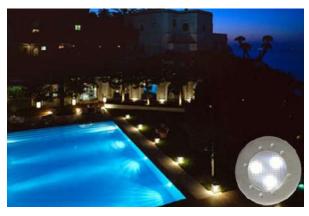

### **HG-UL-3x1W-R**

It will easily light up your pond or waterfall at night, and give you the display that even professionals will envy.

# **Submersible LED Lights**

HG-UL LED lights are capable of being placed above or below the water line. This feature allows you to create lighting accents in endless combinations. The LED lights also are capable of being placed underwater exclusively, which means your fish or underwater landscape can become the focal point of your pond experience. HG-UL will easily light up your pond or waterfall at night, and give you the display that even professionals will envy.