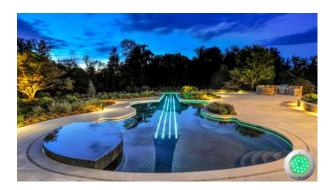

It will easily light up your swimming pools at night, and give you the display that even professionals will envy.

# LED Surface Mounted Swimming Pool Light

Installing P56M swimming pool lamps to your swimming pool means you can also enjoy a swim at night. It also adds to the beauty of both the pool itself and the surrounding area. The combination of lights, music and color will help you create the right atmosphere at the right time and for each state of mind. And we always use lamps with cutting-edge technology to guarantee maximum durability and very low consumption. With PAR56M , you can enjoy a unique swimming pool every day.