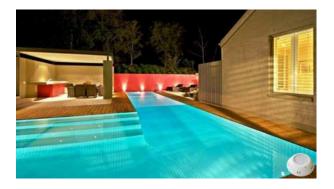

Spectrophotocolorimeter Test Report

## Light Source Test Report

#### Color Parameters:

Chromaticity Coordinate:x=0.4380 y=0.4233/u'=0.2432 v'=0.5289 Tc=3133K Dominant WL:Ld=579.9nm Purity=58.5% Centroid WL:588.0nm Ratio:R=22.9% G=75.0% B=2.1% Peak WL:Lp=600.0nm HWL:140.0nm Render Index:Ra=80.6 R1 =77 R2 =87 R3 =97 R4 =79 R5 =77 R6 =84 R7 =86 R8 = 58 R10=71 R9 = -1R11=77 R12=62 R13=79 R14=98 R15=69

### Photo Parameters:

Flux: 722.65 lm Fe: 2.1414 W Efficacy:53.75 lm/W
LEVEL: WHITE:OUT

## **Electrical Parameters:**

Luminaire: U=13.30V I=1.217A P=13.44W PF=0.8306

| Instrument Status:         |                              |                             |
|----------------------------|------------------------------|-----------------------------|
| Scan Range:380.0nm-800.0nm | <pre>Interval:5.0nm[0]</pre> | Ip=23584(G=5,D=54)          |
| REF=41555 (R=4)            | 8=-0.2258                    | PMT: 27.1 centigrade [26.4] |

Product Type:15HK00047 Number:HG-PL-12W Temperature:25.3 deg Test Operator: Software:V2.00.100 Manufacturer:Heguang Lighting Co.,LTD Test Department:Heguang Lighting Co.,LTD Humidity:65.0% Test Date:2015-03-23 16:47:25 Instrument:PMS-80\_V1 (SN:1011025)