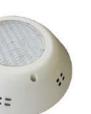

### HG-PL-12W-C (\$5730)

It will easily light up your swimming pools at night, and give you the display that even professionals will envy.

# **LED Surface Mounted Swimming Pool Light**

Installing P56M swimming pool lamps to your swimming pool means you can also enjoy a swim at night. It also adds to the beauty of both the pool itself and the surrounding area. The combination of lights, music and color will help you create the right atmosphere at the right time and for each state of mind. And we always use lamps with cutting-edge technology to guarantee maximum durability and very low consumption. With PAR56M, you can enjoy a unique swimming pool every day.

## **Specifications**

Color **RGB** Cable Connection 4 wires

**Body Material** ABS + Transparent PC cover

Dimension Φ250\*47mm

SMD5730 LED Type

Number of LED 36

AC/DC 12V Input Voltage Frequency 50~60Hz

Watts Used 16±1W