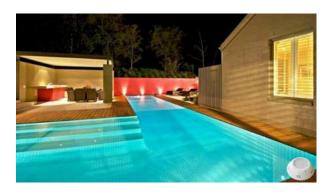

### HG-PL-12W-C (\$5730)

It will easily light up your swimming pools at night, and give you the display that even professionals will envy.

# **LED Surface Mounted Swimming Pool Light**

Installing P56M swimming pool lamps to your swimming pool means you can also enjoy a swim at night. It also adds to the beauty of both the pool itself and the surrounding area. The combination of lights, music and color will help you create the right atmosphere at the right time and for each state of mind. And we always use lamps with cutting-edge technology to guarantee maximum durability and very low consumption. With PAR56M, you can enjoy a unique swimming pool every day.