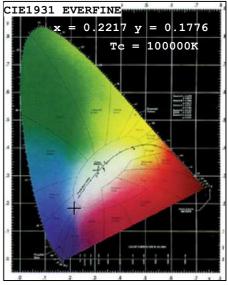

### Light Source Test Report

#### Color Parameters:

Chromaticity Coordinate:x=0.2217 y=0.1776/u'=0.1892 v'=0.3409
Tc=100000K Dominant WL:Ld=467.8nm Purity=54.7% Centroid WL:479.0nm
Ratio:R=23.9% G=58.6% B=17.5% Peak WL:Lp=460.0nm HWL:22.6nm
Render Index:Ra=27.9