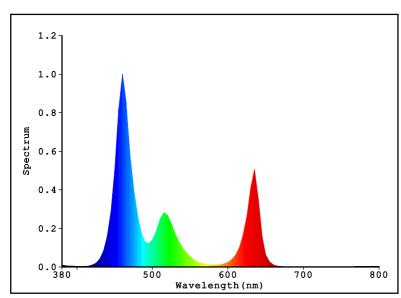

### Light Source Test Report

#### Color Parameters:

Chromaticity Coordinate:x=0.2217 y=0.1776/u'=0.1892 v'=0.3409
Tc=100000K Dominant WL:Ld=467.8nm Purity=54.7% Centroid WL:479.0nm
Ratio:R=23.9% G=58.6% B=17.5% Peak WL:Lp=460.0nm HWL:22.6nm
Render Index:Ra=27.9

#### Photo Parameters:

Flux: 257.70 lm Fe: 1.5383 W Efficacy:22.11 lm/W

LEVEL: WHITE:OUT