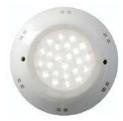

# **LED Surface Mounted Swimming Pool Light**

Installing P56M swimming pool lamps to your swimming pool means you can also enjoy a swim at night. It also adds to the beauty of both the pool itself and the surrounding area. The combination of lights, music and color will help you create the right atmosphere at the right time and for each state of mind. And we always use lamps with cutting-edge technology to guarantee maximum durability and very low consumption. With PAR56M, you can enjoy a unique swimming pool every day.

## **Specifications**

Color **RGB** Cable Connection 4 wires

**Body Material** ABS + Transparent PC cover

Dimension Φ250\*47mm

SMD5730 LED Type

Number of LED 36

AC/DC 12V Input Voltage Frequency 50~60Hz

Watts Used 16±1W