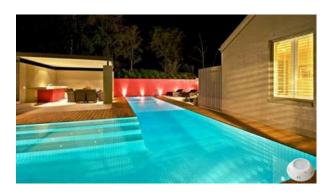

# **LED Surface Mounted Swimming Pool Light**

Installing P56M swimming pool lamps to your swimming pool means you can also enjoy a swim at night. It also adds to the beauty of both the pool itself and the surrounding area. The combination of lights, music and color will help you create the right atmosphere at the right time and for each state of mind. And we always use lamps with cutting-edge technology to guarantee maximum durability and very low consumption. With PAR56M , you can enjoy a unique swimming pool every day.