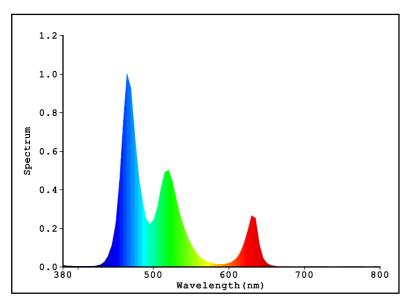

## Light Source Test Report

### Photo Parameters:

Flux: 134.61 lm Fe: 0.58049 W Efficacy:13.31 lm/W

LEVEL: WHITE:OUT