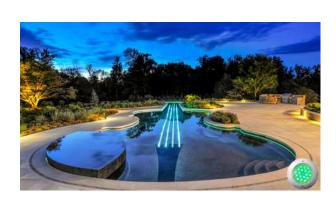

# **LED Surface Mounted Swimming Pool Light**

Installing P56M swimming pool lamps to your swimming pool means you can also enjoy a swim at night. It also adds to the beauty of both the pool itself and the surrounding area. The combination of lights, music and color will help you create the right atmosphere at the right time and for each state of mind. And we always use lamps with cutting-edge technology to guarantee maximum durability and very low consumption. With PAR56M , you can enjoy a unique swimming pool every day.