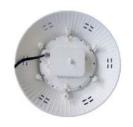

## **Specifications**

Color RGB
Cable Connection 4 wires

Body Material ABS + Transparent PC cover

Dimension 195mm x 75 mm

LED Type SMD5050

Number of LED 54

Input Voltage AC/DC 12V
Frequency 50~60Hz
Watts Used 8.11W

Watts Used  $8 \pm 1 \text{ W}$ Power Consumption 0.9296 A

Lumens per Watt 13.31 lm/w

Max Lumens: 134.61 lm

Beam Angle 120°

Working Temperature -10 ~ +50

Application Fresh and salt water

IP Rating IP.68

Useful LED Life 30,000 hrs average