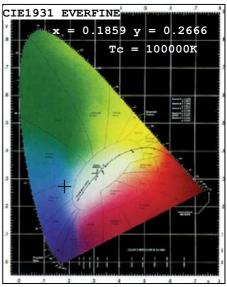

## Light Source Test Report

#### Color Parameters:

Render Index:Ra=64.5

R1 =70 R2 =66 R3 =64 R4 =51 R5 =73 R6 =61 R7 =60

R8 = 71 R9 = 67 R10 = 32 R11 = 42 R12 = 53 R13 = 53 R14 = 78 R15 = 68