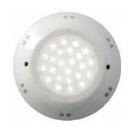

HG-PL-9W-V(S5)

It will easily light up your swimming pools at night, and give you the display that even professionals will envy.

# **LED Surface Mounted Swimming Pool Light**

Installing P56M swimming pool lamps to your swimming pool means you can also enjoy a swim at night. It also adds to the beauty of both the pool itself and the surrounding area. The combination of lights, music and color will help you create the right atmosphere at the right time and for each state of mind. And we always use lamps with cutting-edge technology to guarantee maximum durability and very low consumption. With PAR56M , you can enjoy a unique swimming pool every day.

## **Specifications**

Color RGB
Cable Connection 4 wires

Body Material ABS + Transparent PC cover

Dimension 195mm x 75 mm

LED Type SMD5050

Number of LED 54

Input Voltage AC/DC 12V
Frequency 50~60Hz
Watts Used 8.11W