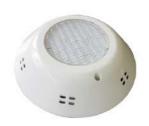

HG-PL-9W-V(S5)

It will easily light up your swimming pools at night, and give you the display that even professionals will envy.

# **LED Surface Mounted Swimming Pool Light**

Installing P56M swimming pool lamps to your swimming pool means you can also enjoy a swim at night. It also adds to the beauty of both the pool itself and the surrounding area. The combination of lights, music and color will help you create the right atmosphere at the right time and for each state of mind. And we always use lamps with cutting-edge technology to guarantee maximum durability and very low consumption. With PAR56M , you can enjoy a unique swimming pool every day.

## **Specifications**

Color RGB
Cable Connection 4 wires

Body Material ABS + Transparent PC cover

Dimension 195mm x 75 mm

LED Type SMD5050

Number of LED 54

Input Voltage AC/DC 12V
Frequency 50~60Hz
Watts Used 8.11W