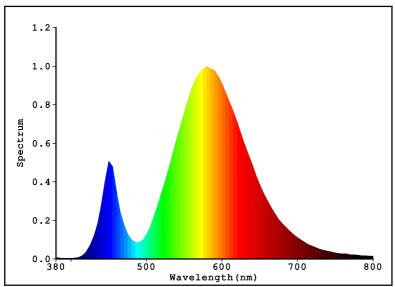

## Light Source Test Report

#### Color Parameters:

 $\label{eq:condinate:x=0.4290} Period & $y=0.4178/u'=0.2399$ & $v'=0.5255$ \\ Tc=3245K & Dominant & WL:Ld=579.6nm & Purity=54.2\% & Centroid & WL:581.0nm \\ Patio:R=19.6\% & G=79.0\% & B=1.4\% & Peak & WL:Lp=580.0nm & HWL:107.4nm \\ Peak &$ 

Render Index:Ra=62.1

R1 = 56 R2 = 73 R3 = 88 R4 = 55 R5 = 53 R6 = 59 R7 = 77

R8 = 36 R9 = -63 R10=37 R11=43 R12=22 R13=58 R14=93 R15=49

### Photo Parameters:

Flux: 3150.4 lm Fe: 7.9397 W Efficacy:84.76 lm/W

LEVEL: WHITE:OUT