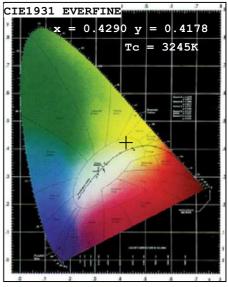

#### Color Parameters:

 $\label{eq:condinate:x=0.4290} Period & $y=0.4178/u'=0.2399$ & $v'=0.5255$ \\ Tc=3245K & Dominant & WL:Ld=579.6nm & Purity=54.2\% & Centroid & WL:581.0nm \\ Patio:R=19.6\% & G=79.0\% & B=1.4\% & Peak & WL:Lp=580.0nm & HWL:107.4nm \\ Peak &$ 