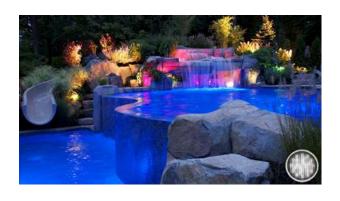

It will easily light up your swimming pools at night, and give you the display that even professionals will envy.

# **Stainless steel PAR56 Swimming pool Lights**

Installing P56 swimming pool lamps to your swimming pool means you can also enjoy a swim at night. It also adds to the beauty of both the pool itself and the surrounding area. The combination of lights, music and color will help you create the right atmosphere at the right time and for each state of mind. And we always use lamps with cutting-edge technology to guarantee maximum durability and very low consumption. With PAR56, you can enjoy a unique swimming pool every day.