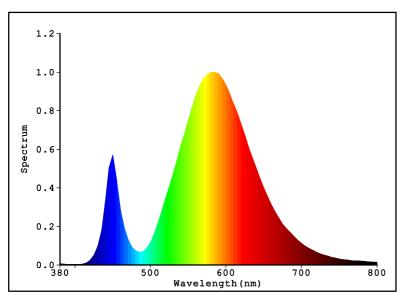

### Light Source Test Report

#### Color Parameters:

Chromaticity Coordinate:x=0.4326 y=0.4170/u'=0.2424 v'=0.5257 Tc=3178K Dominant WL:Ld=580.2nm Purity=55.0% Centroid WL:582.0nm Ratio:R=20.0% G=78.7% B=1.3% Peak WL:Lp=580.0nm HWL:108.6nm

Render Index:Ra=62.0

R1 = 56 R2 = 73 R3 = 87 R4 = 56 R5 = 54 R6 = 59 R7 = 77

R8 = 35 R9 = -62 R10 = 36 R11 = 43 R12 = 22 R13 = 58 R14 = 92 R15 = 50

### Photo Parameters:

Flux: 2050.4 lm Fe: 6.3347 W Efficacy: 75.42 lm/W

LEVEL: WHITE: ANSI 3000K