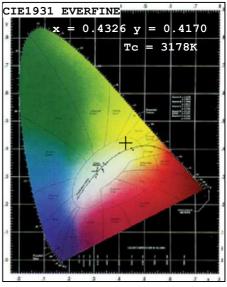

#### Color Parameters:

Chromaticity Coordinate:x=0.4326 y=0.4170/u'=0.2424 v'=0.5257 Tc=3178K Dominant WL:Ld=580.2nm Purity=55.0% Centroid WL:582.0nm Ratio:R=20.0% G=78.7% B=1.3% Peak WL:Lp=580.0nm HWL:108.6nm