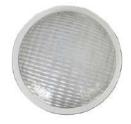

HG-P56-18×1W-C

It will easily light up your swimming pools at night, and give you the display that even professionals will envy.

# **Stainless steel PAR56 Swimming pool Lights**

Installing P56 swimming pool lamps to your swimming pool means you can also enjoy a swim at night. It also adds to the beauty of both the pool itself and the surrounding area. The combination of lights, music and color will help you create the right atmosphere at the right time and for each state of mind. And we always use lamps with cutting-edge technology to guarantee maximum durability and very low consumption. With PAR56, you can enjoy a unique swimming pool every day.

## **Specifications**

Color RGB
Cable Connection 4 wires

Body Material 316 stainless steel
Size 177mmD x 102 mmH

LED Type High power 1W

Number of LED 18

Input Voltage AC/DC 12V Frequency  $50\sim60$ Hz Watts Used  $19\pm1~$  W Power Consumption 1.591 A Lumens per Watt 25.92~lm/w Max Lumens: 436.79~lm Working Temperature  $-20\sim45$  $^{\circ}$ C