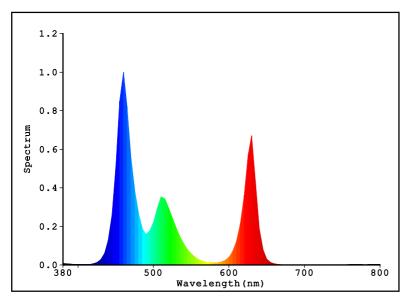

### Light Source Test Report

#### Color Parameters:

Render Index:Ra=14.8

R1 =-17 R2 =19 R3 =55 R4 =13 R5 =11 R6 =18 R7 =52

R8 =-33 R9 =-326 R10=-94 R11=-10 R12=21 R13=-14 R14=70 R15=-38

### Photo Parameters:

Flux: 436.79 lm Fe: 2.3201 W Efficacy:25.92 lm/W

LEVEL: WHITE:OUT

#### Electrical Parameters:

Luminaire: U=12.10V I=1.591A P=16.85W PF=0.8752

Instrument Status:

\_\_\_

Product Type:13HI00120 Number: HG-P56-18x1W Temperature:25.3 deg Test Operator:DAMIN Software:V2.00.100 Manufacturer: Heguang Lighting Co., Ltd Test Department: Heguang Lighting Co., Ltd

Humidity:65.0%

Test Date:2013-04-11 09:15:47 Instrument:PMS-80\_V1 (SN:1011025)