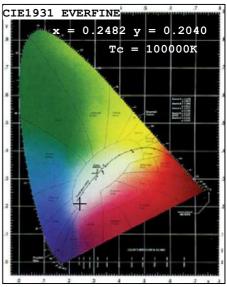

#### Color Parameters:

Render Index:Ra=14.8

R1 =-17 R2 =19 R3 =55 R4 =13 R5 =11 R6 =18 R7 =52

R8 =-33 R9 =-326 R10=-94 R11=-10 R12=21 R13=-14 R14=70 R15=-38

### Photo Parameters:

Flux: 436.79 lm Fe: 2.3201 W Efficacy:25.92 lm/W

LEVEL: WHITE:OUT