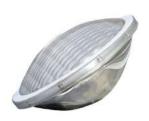

HG-P56-18×1W-C

It will easily light up your swimming pools at night, and give you the display that even professionals will envy.

# **Stainless steel PAR56 Swimming pool Lights**

Installing P56 swimming pool lamps to your swimming pool means you can also enjoy a swim at night. It also adds to the beauty of both the pool itself and the surrounding area. The combination of lights, music and color will help you create the right atmosphere at the right time and for each state of mind. And we always use lamps with cutting-edge technology to guarantee maximum durability and very low consumption. With PAR56, you can enjoy a unique swimming pool every day.

## **Specifications**

Color RGB
Cable Connection 4 wires

Body Material 316 stainless steel
Size 177mmD x 102 mmH

LED Type High power 1W

Number of LED 18

Input Voltage AC/DC 12V Frequency  $50\sim60$ Hz Watts Used  $19\pm1~$  W Power Consumption 1.591 A Lumens per Watt 25.92~lm/w Max Lumens: 436.79~lm Working Temperature  $-20\sim45$  $^{\circ}$ C