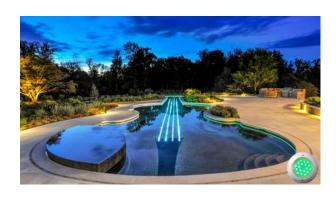

It will easily light up your swimming pools at night, and give you the display that even professionals will envy.

# **LED Surface Mounted Swimming Pool Light**

Installing P56M swimming pool lamps to your swimming pool means you can also enjoy a swim at night. It also adds to the beauty of both the pool itself and the surrounding area. The combination of lights, music and color will help you create the right atmosphere at the right time and for each state of mind. And we always use lamps with cutting-edge technology to guarantee maximum durability and very low consumption. With PAR56M , you can enjoy a unique swimming pool every day.