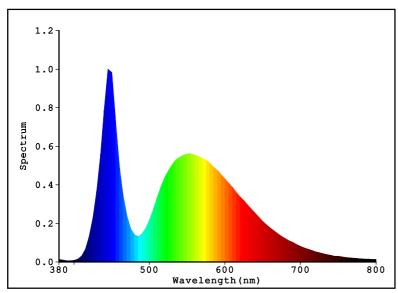

### Light Source Test Report

#### Color Parameters:

Render Index:Ra=74.2

R1 =74 R2 =76 R3 =76 R4 =76 R5 =75 R6 =68 R7 =81

R8 = 67 R9 = -5 R10 = 42 R11 = 74 R12 = 47 R13 = 73 R14 = 86 R15 = 71

### Photo Parameters:

Flux: 1774.0 lm Fe: 5.8259 W Efficacy:62.76 lm/W

LEVEL: WHITE: ANSI 6500K