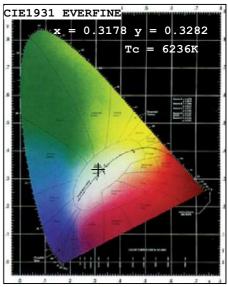

### Light Source Test Report

### Photo Parameters:

Flux: 1774.0 lm Fe: 5.8259 W Efficacy:62.76 lm/W

LEVEL: WHITE: ANSI 6500K