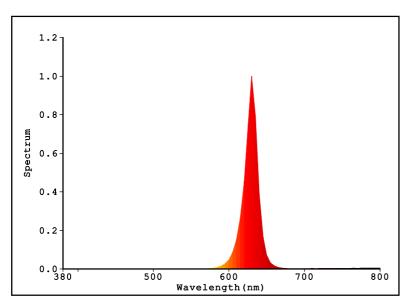

#### Color Parameters:

Chromaticity Coordinate: x=0.6935 y=0.3064/u'=0.5244 v'=0.5213 Tc=1001K Dominant WL:Ld=621.0nm Purity=100.0% Centroid WL:629.0nm Ratio: R=95.8% G=4.2% B=0.0% Peak WL:Lp=630.0nm HWL:17.8nm

Render Index:Ra=17.7

R1 =10 R2 =78 R3 =35 R4 =-22 R5 =5 R6 =89 R7 =10

R8 = -62 R9 = -210 R10=71 R11=-12 R12=79 R13=31 R14=62 R15=-28

### Photo Parameters:

Flux: 144.91 lm Fe: 0.72603 W Efficacy:31.83 lm/W

LEVEL: WHITE:OUT