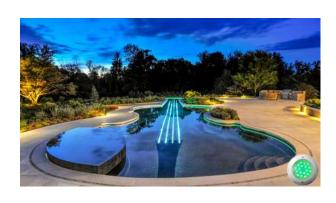

It will easily light up your swimming pools at night, and give you the display that even professionals will envy.

# **LED Surface Mounted Swimming Pool Light**

Installing P56M swimming pool lamps to your swimming pool means you can also enjoy a swim at night. It also adds to the beauty of both the pool itself and the surrounding area. The combination of lights, music and color will help you create the right atmosphere at the right time and for each state of mind. And we always use lamps with cutting-edge technology to guarantee maximum durability and very low consumption. With PAR56M , you can enjoy a unique swimming pool every day.