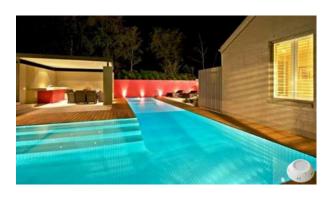

It will easily light up your swimming pools at night, and give you the display that even professionals will envy.

# **LED Surface Mounted Swimming Pool Light**

Installing P56M swimming pool lamps to your swimming pool means you can also enjoy a swim at night. It also adds to the beauty of both the pool itself and the surrounding area. The combination of lights, music and color will help you create the right atmosphere at the right time and for each state of mind. And we always use lamps with cutting-edge technology to guarantee maximum durability and very low consumption. With PAR56M , you can enjoy a unique swimming pool every day.