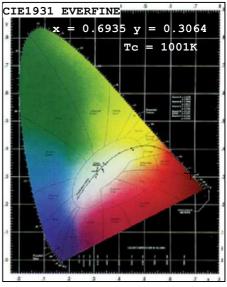

#### Color Parameters:

Chromaticity Coordinate: x=0.6935 y=0.3064/u'=0.5244 v'=0.5213 Tc=1001K Dominant WL:Ld=621.0nm Purity=100.0% Centroid WL:629.0nm Ratio: R=95.8% G=4.2% B=0.0% Peak WL:Lp=630.0nm HWL:17.8nm