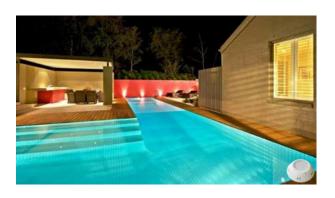

HG-PL-18×1W-C1

It will easily light up your swimming pools at night, and give you the display that even professionals will envy.

# **LED Surface Mounted Swimming Pool Light**

Installing P56M swimming pool lamps to your swimming pool means you can also enjoy a swim at night. It also adds to the beauty of both the pool itself and the surrounding area. The combination of lights, music and color will help you create the right atmosphere at the right time and for each state of mind. And we always use lamps with cutting-edge technology to guarantee maximum durability and very low consumption. With PAR56M , you can enjoy a unique swimming pool every day.