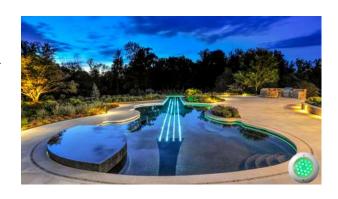

# **LED Surface Mounted Swimming Pool Light**

Installing P56M swimming pool lamps to your swimming pool means you can also enjoy a swim at night. It also adds to the beauty of both the pool itself and the surrounding area. The combination of lights, music and color will help you create the right atmosphere at the right time and for each state of mind. And we always use lamps with cutting-edge technology to guarantee maximum durability and very low consumption. With PAR56M , you can enjoy a unique swimming pool every day.