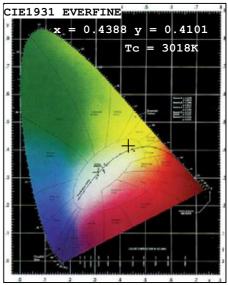

#### Color Parameters:

Chromaticity Coordinate: x=0.4388 y=0.4101/u'=0.2492 v'=0.5240 Tc=3018K Dominant WL:Ld=582.0nm Purity=54.8% Centroid WL:585.0nm Ratio: R=21.4% G=77.2% B=1.4% Peak WL:Lp=585.0nm HWL:106.0nm