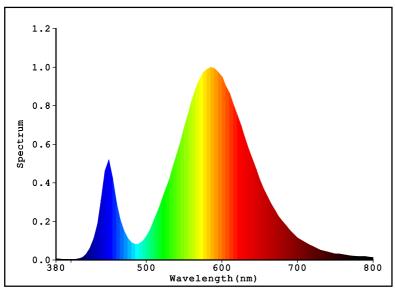

#### Color Parameters:

Chromaticity Coordinate: x=0.4388 y=0.4101/u'=0.2492 v'=0.5240 Tc=3018K Dominant WL:Ld=582.0nm Purity=54.8% Centroid WL:585.0nm Ratio: R=21.4% G=77.2% B=1.4% Peak WL:Lp=585.0nm HWL:106.0nm

Render Index:Ra=63.1

R1 =57 R2 =75 R3 =90 R4 =55 R5 =55 R6 =62 R7 =75

R8 = 34 R9 = -57 R10 = 43 R11 = 43 R12 = 29 R13 = 60 R14 = 94 R15 = 51

### Photo Parameters:

Flux: 1221.0 lm Fe: 3.3776 W Efficacy:59.85 lm/W

LEVEL: WHITE: ANSI 3000K