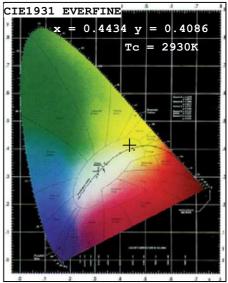

#### Color Parameters:

Chromaticity Coordinate:x=0.4434 y=0.4086/u'=0.2528 v'=0.5241 Tc=2930K Dominant WL:Ld=582.8nm Purity=55.7% Centroid WL:591.0nm Ratio:R=23.8% G=75.0% B=1.2% Peak WL:Lp=595.0nm HWL:132.1nm