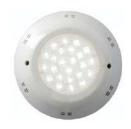

## **Specifications**

Single Color W/R/B/G/Y Cable Connection 2 wires

**Body Material** ABS + Transparent PC cover

250mmD x 47mmH Dimension

SMD5730 LED Type

Number of LED 36

AC/DC 12V Input Voltage Frequency 50~60Hz Watts Used 16±1W

Power Consumption 1.161 A

71.60 lm/w Lumens per Watt

1104.5 lm Max Lumens: Working Temperature 0 - 40  $^{\rm o}{\rm C}$ 

Lighting Angle 120°

Fresh and salt water Application

IP.68 IP Rating

Useful LED Life 30,000 hrs average