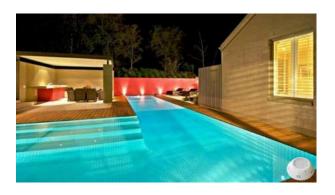

### HG-PL-15W-C (\$5730)

It will easily light up your swimming pools at night, and give you the display that even professionals will envy.

# **LED Surface Mounted Swimming Pool Light**

Installing P56M swimming pool lamps to your swimming pool means you can also enjoy a swim at night. It also adds to the beauty of both the pool itself and the surrounding area. The combination of lights, music and color will help you create the right atmosphere at the right time and for each state of mind. And we always use lamps with cutting-edge technology to guarantee maximum durability and very low consumption. With PAR56M, you can enjoy a unique swimming pool every day.