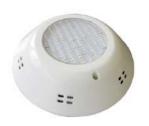

### HG-PL-15W-C (\$5730)

It will easily light up your swimming pools at night, and give you the display that even professionals will envy.

# **LED Surface Mounted Swimming Pool Light**

Installing P56M swimming pool lamps to your swimming pool means you can also enjoy a swim at night. It also adds to the beauty of both the pool itself and the surrounding area. The combination of lights, music and color will help you create the right atmosphere at the right time and for each state of mind. And we always use lamps with cutting-edge technology to guarantee maximum durability and very low consumption. With PAR56M, you can enjoy a unique swimming pool every day.

## **Specifications**

Single Color W/R/B/G/Y Cable Connection 2 wires

**Body Material** ABS + Transparent PC cover

250mmD x 47mmH Dimension

SMD5730 LED Type

Number of LED 36

AC/DC 12V Input Voltage Frequency 50~60Hz Watts Used 16±1W