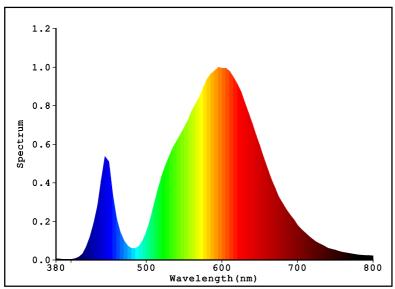

#### Color Parameters:

Chromaticity Coordinate:x=0.4434 y=0.4086/u'=0.2528 v'=0.5241 Tc=2930K Dominant WL:Ld=582.8nm Purity=55.7% Centroid WL:591.0nm Ratio:R=23.8% G=75.0% B=1.2% Peak WL:Lp=595.0nm HWL:132.1nm

Render Index:Ra=73.4

R1 =71 R2 =81 R3 =88 R4 =72 R5 =69 R6 =72 R7 =81

R8 =53 R9 =-12 R10=54 R11=67 R12=44 R13=72 R14=93 R15=66

### Photo Parameters:

Flux: 1104.5 lm Fe: 3.3019 W Efficacy:71.60 lm/W

LEVEL: WHITE: ANSI 3000K