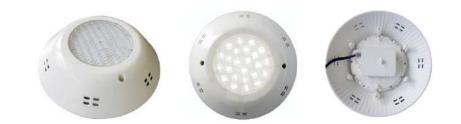

## HG-PL-12W-V (S5050)

It will easily light up your swimming pools at night, and give you the display that even professionals will envy.

# LED Surface Mounted Swimming Pool Light

Installing P56M swimming pool lamps to your swimming pool means you can also enjoy a swim at night. It also adds to the beauty of both the pool itself and the surrounding area. The combination of lights, music and color will help you create the right atmosphere at the right time and for each state of mind. And we always use lamps with cutting-edge technology to guarantee maximum durability and very low consumption. With PAR56M , you can enjoy a unique swimming pool every day.

# **Specifications**

| Color                         | RGB                        |  |
|-------------------------------|----------------------------|--|
| Cable Connection              | 4 wires                    |  |
| Body Material                 | ABS + Transparent PC cover |  |
| Dimension                     | Φ250*135.5mm               |  |
| LED Type                      | SMD5050                    |  |
| Number of LED                 | 72                         |  |
| Input Voltage                 | AC/DC 12V - 13V            |  |
| Frequency                     | 50~60Hz                    |  |
| Watts Used                    | 12 ±1 W                    |  |
| Power Consumption             | 0.9326 A                   |  |
| Lumens per Watt               | 22.11 lm/w                 |  |
| Max Lumens:                   | 257.70 lm                  |  |
| Working Temperature 0 - 40 °C |                            |  |
| Beam Angle                    | 120°                       |  |
| Application                   | Fresh and salt water       |  |
| IP Rating                     | IP.68                      |  |
| Useful LED Life               | 30,000 hrs average         |  |
| Warranty                      | 2 years                    |  |
|                               |                            |  |