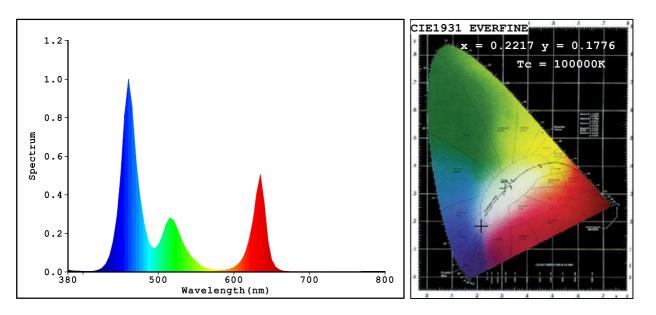

## Light Source Test Report

#### Color Parameters:

EVERFINE。远方 www.everfine.CN

Chromaticity Coordinate:x=0.2217 y=0.1776/u'=0.1892 v'=0.3409 Tc=100000K Dominant WL:Ld=467.8nm Purity=54.7% Centroid WL:479.0nm Ratio:R=23.9% G=58.6% B=17.5% Peak WL:Lp=460.0nm HWL:22.6nm Render Index:Ra=27.9 R1 =7 R2 =23 R3 =47 R4 =51 R5 =32 R6 = 25R7 = 55R8 =-16 R9 =-308 R10=-88 R11=39 R12=23 R13=2 R14=70 R15=-22

#### Photo Parameters:

Flux: 257.70 lm Fe: 1.5383 W Efficacy:22.11 lm/W LEVEL: WHITE:OUT

### **Electrical Parameters:**

Luminaire: U=12.50V I=0.9326A P=11.66W PF=1.000

| Instrument Status:         |                              |                             |
|----------------------------|------------------------------|-----------------------------|
| Scan Range:380.0nm-800.0nm | <pre>Interval:5.0nm[0]</pre> | Ip=27772(G=4,D=52)          |
| REF=14328 (R=4)            | 8=-0.3738                    | PMT: 28.9 centigrade [29.0] |

Product Type:15HD00306 Number:HG-PL-12W Temperature:25.3 deg Test Operator: Software:V2.00.100 Manufacturer:Heguang Ligthing Co.,LTD Test Department:Heguang Ligthing Co.,LTD Humidity:65.0% Test Date:2015-06-12 17:49:04 Instrument:PMS-80\_V1 (SN:1011025)