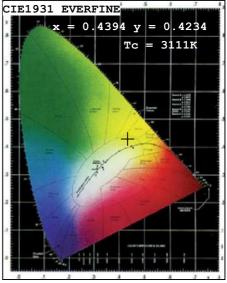

## Light Source Test Report

### Photo Parameters:

Flux: 1659.7 lm Fe: 5.8009 W Efficacy:68.72 lm/W

LEVEL: WHITE:OUT