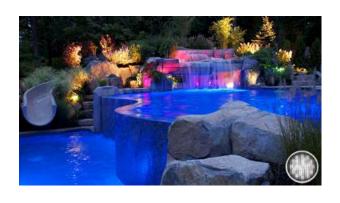

It will easily light up your swimming pools at night, and give you the display that even professionals will envy.

# **Stainless steel PAR56 Swimming pool Lights**

Installing P56 swimming pool lamps to your swimming pool means you can also enjoy a swim at night. It also adds to the beauty of both the pool itself and the surrounding area. The combination of lights, music and color will help you create the right atmosphere at the right time and for each state of mind. And we always use lamps with cutting-edge technology to guarantee maximum durability and very low consumption. With PAR56, you can enjoy a unique swimming pool every day.