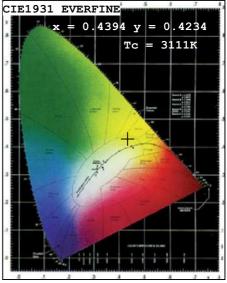

#### Color Parameters:

Render Index:Ra=62.2

R1 = 56 R2 = 73 R3 = 87 R4 = 56 R5 = 54 R6 = 59 R7 = 77

R8 = 36 R9 = -61 R10=37 R11=44 R12=21 R13=58 R14=93 R15=49