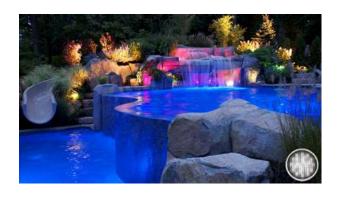

HG-P56-20W-A

It will easily light up your swimming pools at night, and give you the display that even professionals will envy.

# **Stainless steel PAR56 Swimming pool Lights**

Installing P56 swimming pool lamps to your swimming pool means you can also enjoy a swim at night. It also adds to the beauty of both the pool itself and the surrounding area. The combination of lights, music and color will help you create the right atmosphere at the right time and for each state of mind. And we always use lamps with cutting-edge technology to guarantee maximum durability and very low consumption. With PAR56, you can enjoy a unique swimming pool every day.