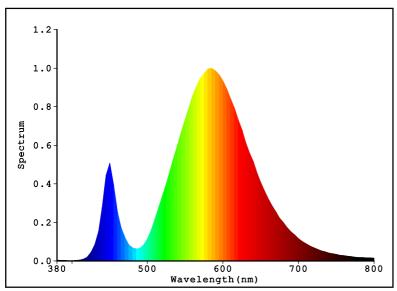

## Light Source Test Report

#### Color Parameters:

Render Index:Ra=62.2

R1 = 56 R2 = 73 R3 = 87 R4 = 56 R5 = 54 R6 = 59 R7 = 77

R8 = 36 R9 = -61 R10=37 R11=44 R12=21 R13=58 R14=93 R15=49

### Photo Parameters:

Flux: 1659.7 lm Fe: 5.8009 W Efficacy:68.72 lm/W

LEVEL: WHITE:OUT