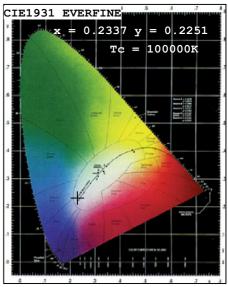

#### Color Parameters:

Chromaticity Coordinate:x=0.2337 y=0.2251/u'=0.1786 v'=0.3871 Tc=100000K Dominant WL:Ld=475.3nm Purity=44.3% Centroid WL:501.0nm Ratio:R=22.0% G=64.9% B=13.1% Peak WL:Lp=460.0nm HWL:22.2nm