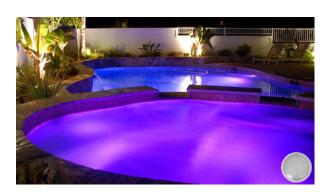

HG-P56B-18x3W

It will easily light up your swimming pools at night, and give you the display that even professionals will envy.

# **Stainless steel PAR56 Swimming pool Lights**

Installing P56 swimming pool lamps to your swimming pool means you can also enjoy a swim at night. It also adds to the beauty of both the pool itself and the surrounding area. The combination of lights, music and color will help you create the right atmosphere at the right time and for each state of mind. And we always use lamps with cutting-edge technology to guarantee maximum durability and very low consumption. With PAR56, you can enjoy a unique swimming pool every day.