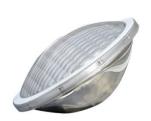

HG-P56B-18x3W

It will easily light up your swimming pools at night, and give you the display that even professionals will envy.

# **Stainless steel PAR56 Swimming pool Lights**

Installing P56 swimming pool lamps to your swimming pool means you can also enjoy a swim at night. It also adds to the beauty of both the pool itself and the surrounding area. The combination of lights, music and color will help you create the right atmosphere at the right time and for each state of mind. And we always use lamps with cutting-edge technology to guarantee maximum durability and very low consumption. With PAR56, you can enjoy a unique swimming pool every day.