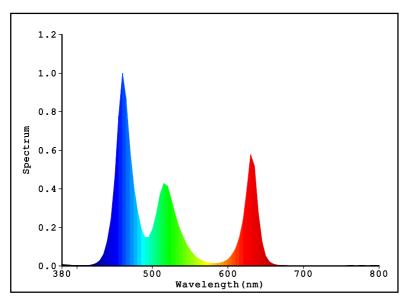

#### Color Parameters:

Chromaticity Coordinate:x=0.2337 y=0.2251/u'=0.1786 v'=0.3871 Tc=100000K Dominant WL:Ld=475.3nm Purity=44.3% Centroid WL:501.0nm Ratio:R=22.0% G=64.9% B=13.1% Peak WL:Lp=460.0nm HWL:22.2nm

Render Index:Ra=45.0

R1 = 27 R2 = 53 R3 = 71 R4 = 50 R5 = 49 R6 = 53 R7 = 59

R8 =-2 R9 =-239 R10=-14 R11=35 R12=59 R13=29 R14=79 R15=5

### Photo Parameters:

Flux: 829.59 lm Fe: 4.0729 W Efficacy:29.67 lm/W

LEVEL: WHITE:OUT