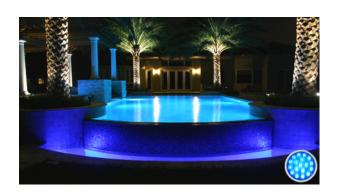

HG-P56B-18x3W

It will easily light up your swimming pools at night, and give you the display that even professionals will envy.

# **Stainless steel PAR56 Swimming pool Lights**

Installing P56 swimming pool lamps to your swimming pool means you can also enjoy a swim at night. It also adds to the beauty of both the pool itself and the surrounding area. The combination of lights, music and color will help you create the right atmosphere at the right time and for each state of mind. And we always use lamps with cutting-edge technology to guarantee maximum durability and very low consumption. With PAR56, you can enjoy a unique swimming pool every day.