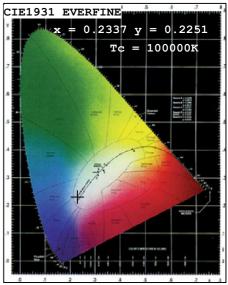

## Light Source Test Report

#### Color Parameters:

Chromaticity Coordinate:x=0.2337 y=0.2251/u'=0.1786 v'=0.3871 Tc=100000K Dominant WL:Ld=475.3nm Purity=44.3% Centroid WL:501.0nm Ratio:R=22.0% G=64.9% B=13.1% Peak WL:Lp=460.0nm HWL:22.2nm Render Index:Ra=45.0