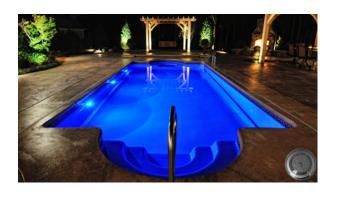

It will easily light up your swimming pools at night, and give you the display that even professionals will envy.

# **LED Surface Mounted Swimming Pool Light**

Installing P56M swimming pool lamps to your swimming pool means you can also enjoy a swim at night. It also adds to the beauty of both the pool itself and the surrounding area. The combination of lights, music and color will help you create the right atmosphere at the right time and for each state of mind. And we always use lamps with cutting-edge technology to guarantee maximum durability and very low consumption. With PAR56M , you can enjoy a unique swimming pool every day.