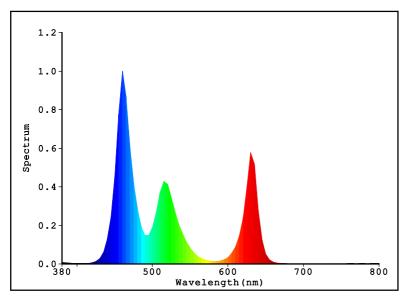

## Light Source Test Report

#### Color Parameters:

Chromaticity Coordinate:x=0.2337 y=0.2251/u'=0.1786 v'=0.3871 Tc=100000K Dominant WL:Ld=475.3nm Purity=44.3% Centroid WL:501.0nm Ratio:R=22.0% G=64.9% B=13.1% Peak WL:Lp=460.0nm HWL:22.2nm Render Index:Ra=45.0

### Photo Parameters:

Flux: 829.59 lm Fe: 4.0729 W Efficacy:29.67 lm/W

LEVEL: WHITE:OUT