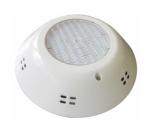

# **LED Surface Mounted Swimming Pool Light**

Installing P56M swimming pool lamps to your swimming pool means you can also enjoy a swim at night. It also adds to the beauty of both the pool itself and the surrounding area. The combination of lights, music and color will help you create the right atmosphere at the right time and for each state of mind. And we always use lamps with cutting-edge technology to guarantee maximum durability and very low consumption. With PAR56M , you can enjoy a unique swimming pool every day.

## **Specifications**

Control Method DMX; External; Wifi; Auto

Color RGB - 14 programs

Cable Connection 5/4/4/2 wires

Body Material ABS + Transparent PC cover

Size 250mmD x 47mmH

Number of LED 12 x 1W Input Voltage AC/DC 12V Frequency  $50\sim60$ Hz Watts Used  $12\pm1$  W

Power Consumption 1.273A

Lumens per Watt 67.29 lm/w Max Lumens: 930.60 lm

Working Temperature 0 - 40  $^{\rm o}{\rm C}$ 

Beam Angle 15°/25°/30°/45°/60°/**120°** 

Application Fresh and salt water

IP Rating IP.68