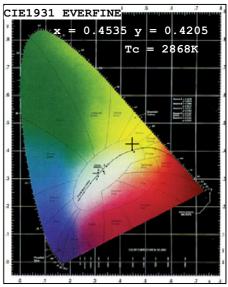

#### Color Parameters:

Chromaticity Coordinate:x=0.4535 y=0.4205/u'=0.2541 v'=0.5301 Tc=2868K Dominant WL:Ld=582.1nm Purity=62.4% Centroid WL:586.0nm Ratio:R=21.7% G=77.3% B=1.0% Peak WL:Lp=585.0nm HWL:100.3nm