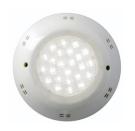

# **LED Surface Mounted Swimming Pool Light**

Installing P56M swimming pool lamps to your swimming pool means you can also enjoy a swim at night. It also adds to the beauty of both the pool itself and the surrounding area. The combination of lights, music and color will help you create the right atmosphere at the right time and for each state of mind. And we always use lamps with cutting-edge technology to guarantee maximum durability and very low consumption. With PAR56M , you can enjoy a unique swimming pool every day.

## **Specifications**

Control Method DMX; External; Wifi; Auto

Color RGB - 14 programs

Cable Connection 5/4/4/2 wires

Body Material ABS + Transparent PC cover

Size 250mmD x 47mmH

Number of LED 12 x 1W Input Voltage AC/DC 12V Frequency  $50\sim60$ Hz Watts Used  $12\pm1$  W

Power Consumption 1.273A

Lumens per Watt 67.29 lm/w Max Lumens: 930.60 lm

Working Temperature 0 - 40  $^{\rm o}{\rm C}$ 

Beam Angle 15°/25°/30°/45°/60°/**120°** 

Application Fresh and salt water

IP Rating IP.68