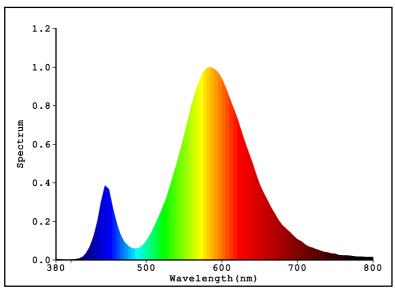

#### Color Parameters:

Chromaticity Coordinate:x=0.4535 y=0.4205/u'=0.2541 v'=0.5301 Tc=2868K Dominant WL:Ld=582.1nm Purity=62.4% Centroid WL:586.0nm Ratio:R=21.7% G=77.3% B=1.0% Peak WL:Lp=585.0nm HWL:100.3nm

Render Index:Ra=59.2

R1 =52 R2 =72 R3 =90 R4 =50 R5 =50 R6 =58 R7 =73

R8 = 28 R9 = -71 R10 = 37 R11 = 36 R12 = 22 R13 = 55 R14 = 94 R15 = 46

### Photo Parameters:

Flux: 930.60 lm Fe: 2.5048 W Efficacy: 67.29 lm/W

LEVEL: WHITE:ANSI 2700K