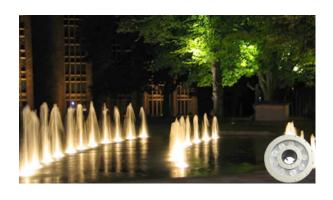

It will easily light up your pond or waterfall at night, and give you the display that even professionals will envy.

# **Submersible LED Lights**

HG-FTN LED lights are capable of being placed above or below the water line. This feature allows you to create lighting accents in endless combinations. The LED lights also are capable of being placed underwater exclusively, which means your fish or underwater landscape can become the focal point of your pond experience. HG-FTN will easily light up your pond or waterfall at night, and give you the display that even professionals will envy.