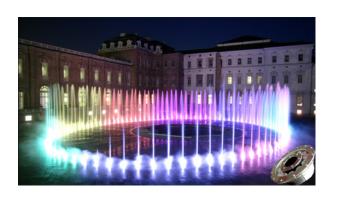

It will easily light up your pond or waterfall at night, and give you the display that even professionals will envy.

# **Submersible LED Lights**

HG-FTN LED lights are capable of being placed above or below the water line. This feature allows you to create lighting accents in endless combinations. The LED lights also are capable of being placed underwater exclusively, which means your fish or underwater landscape can become the focal point of your pond experience. HG-FTN will easily light up your pond or waterfall at night, and give you the display that even professionals will envy.