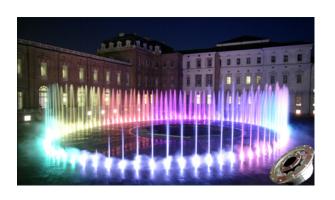

It will easily light up your pond or waterfall at night, and give you the display that even professionals will envy.

# **Submersible LED Lights**

HG-FTN LED lights are capable of being placed above or below the water line. This feature allows you to create lighting accents in endless combinations. The LED lights also are capable of being placed underwater exclusively, which means your fish or underwater landscape can become the focal point of your pond experience. HG-FTN will easily light up your pond or waterfall at night, and give you the display that even professionals will envy.