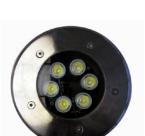

#### HG-UG-6W

It will easily light up your landscape or waterfall at night, and give you the display that even professionals will envy.

# **In-ground LED Lights**

HG-UG LED lights are capable of being placed above ground or below the water line. This feature allows you to create lighting accents in endless combinations. The LED lights also are capable of being placed in ground or underwater exclusively, which means your gardens or fountains can become the focal point of your landscape experience. HG-UG will easily light up your gardens or waterfalls at night, and give you the display that even professionals will envy.

### **Specifications**

Single Color: White/R/G/B/Y

Cable Connection 2 wires

Body Material 304 stainless steel
Size 150mmDia x 95mmH

Number of LFD 6 ea

Input Voltage AC/DC 12V or 220V

Watts Used 6W

Power Consumption 0.068A