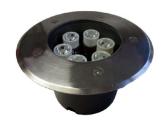

#### HG-UG-6W

It will easily light up your landscape or waterfall at night, and give you the display that even professionals will envy.

# **In-ground LED Lights**

HG-UG LED lights are capable of being placed above ground or below the water line. This feature allows you to create lighting accents in endless combinations. The LED lights also are capable of being placed in ground or underwater exclusively, which means your gardens or fountains can become the focal point of your landscape experience. HG-UG will easily light up your gardens or waterfalls at night, and give you the display that even professionals will envy.

### **Specifications**

Single Color: White/R/G/B/Y

Cable Connection 2 wires

Body Material 304 stainless steel
Size 150mmDia x 95mmH

Number of LFD 6 ea

Input Voltage AC/DC 12V or 220V

Watts Used 6W

Power Consumption 0.068A