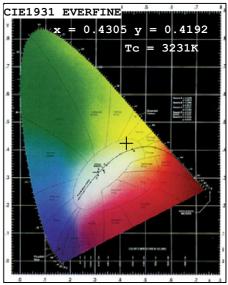

### Photo Parameters:

Flux: 543.51 lm Fe: 1.5183 W Efficacy:71.97 lm/W

LEVEL: WHITE:OUT

### Electrical Parameters:

Luminaire: U=220.9V I=0.06835A P=7.552W PF=0.5002

Instrument Status:

REF=27473(R=4) %=-0.271% PMT: 25.8 centigrade [27.1]

Product Type:15HK00047 Number:HG-UG-6W

Temperature: 25.3 deg