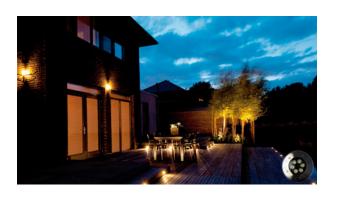

#### HG-UG-6W

It will easily light up your landscape or waterfall at night, and give you the display that even professionals will envy.

# **In-ground LED Lights**

HG-UG LED lights are capable of being placed above ground or below the water line. This feature allows you to create lighting accents in endless combinations. The LED lights also are capable of being placed in ground or underwater exclusively, which means your gardens or fountains can become the focal point of your landscape experience. HG-UG will easily light up your gardens or waterfalls at night, and give you the display that even professionals will envy.