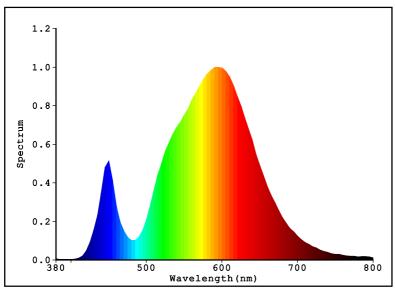

#### Color Parameters:

Render Index:Ra=72.5

R1 =69 R2 =79 R3 =89 R4 =72 R5 =68 R6 =71 R7 =83

R8 = 50 R9 = -26 R10 = 51 R11 = 66 R12 = 41 R13 = 70 R14 = 93 R15 = 61

### Photo Parameters:

Flux: 543.51 lm Fe: 1.5183 W Efficacy:71.97 lm/W

LEVEL: WHITE:OUT