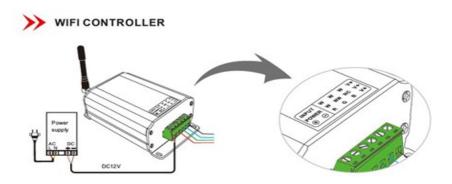

#### 2. WiFi Control

Step1: Connect Power supply (12V DC) to Input Power(DC+, DC-) of LED WIFI controller

**Step2:** (V+,B,G,R) port of LED WIFI controller connect to 4 wires(V+,B,G,R) of lamp as diagram below.

Remark: WiFi RGB Controller power is 100W, if total lamp wattage is above 100W, need to add Amplifier (150W) to enhance RGB signal.