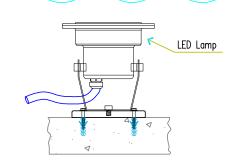

## STEP 1:

Fix the underframe to the concrete by anchors and screws

### STEP 2:

The lamp should be totally under water