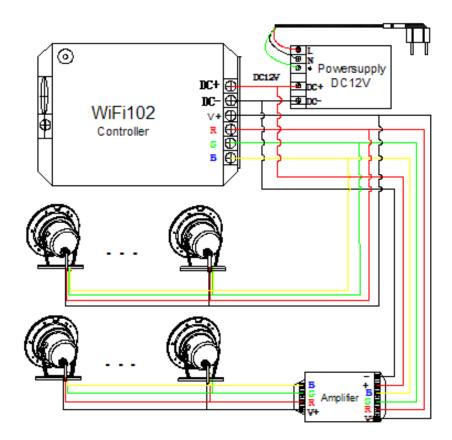

#### 2. WiFi Control

Step1: Connect Power supply (12V DC) to Input Power(DC+, DC-) of LED WIFI controller

**Step2:** (V+,B,G,R) port of LED WIFI controller connect to 4 wires(V+,B,G,R) of lamp as diagram below.

Remark: WiFi RGB Controller power is 100W, if total lamp wattage is above 100W, need to add Amplifier (150W) to enhance RGB signal.

### Diagram: