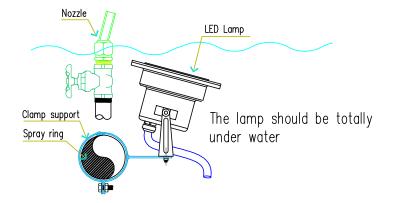

### STEP 2:

The lamp should be totally under water

## STEP 2:

The lamp should be totally under water