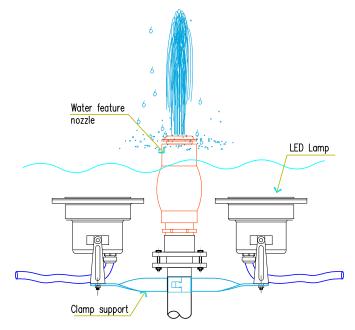

# With hole LED light Installation method

Install with nozzle

### STEP 1:

Note: This information is used for basic installation, please contact Viet Garden Company for more details. Hotline: 84 - (0) - 918 099 856; Email: info@densanvuon.com.vn