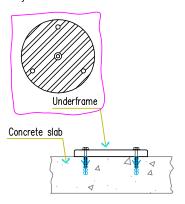

## STEP 1:

Fix the underframe to the concrete by anchors and screws

### STEP 2:

The lamp should be totally under water