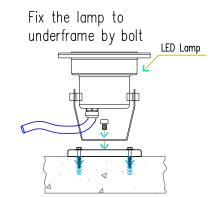

## STEP 1:

Fix the underframe to the concrete by anchors and screws

### STEP 2:

The lamp should be totally under water

### STEP 1:

Fix the underframe to the concrete by anchors and screws

## STEP 2:

The lamp should be totally under water