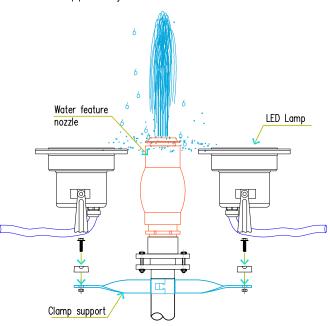

### 3. Install beside the nozzle

## STEP 1:

Fix the clamp support to the pipe

### STEP 2:

Fix the lamp to clamp support by bolt & nut

The lamp should be totally under water