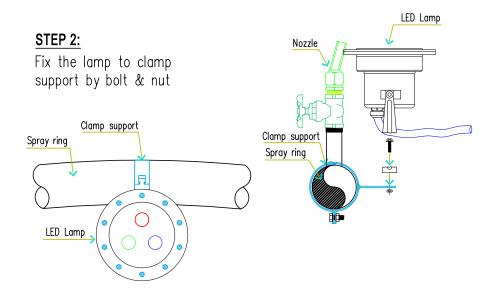

### STEP 2:

Fix the lamp to clamp support by bolt & nut

The lamp should be totally under water