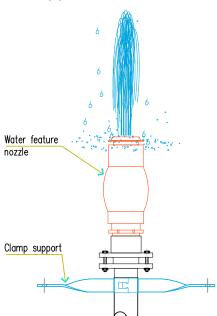

### 3. Install beside the nozzle

## STEP 1:

Fix the clamp support to the pipe

### STEP 2:

Fix the lamp to clamp support by bolt & nut

The lamp should be totally under water