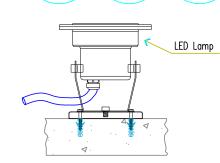

### STEP 1:

Fix the underframe to the concrete by anchors and screws

## STEP 2:

The lamp should be totally under water