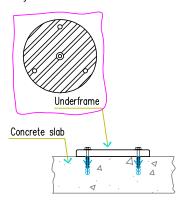

## STEP 1:

Fix the underframe to the concrete by anchors and screws

### STEP 2:

The lamp should be totally under water

### STEP 1:

Fix the underframe to the concrete by anchors and screws

## STEP 2:

The lamp should be totally under water