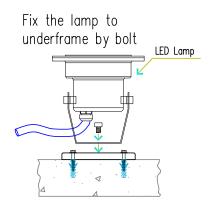

### STEP 1:

Fix the underframe to the concrete by anchors and screws

## STEP 2:

The lamp should be totally under water