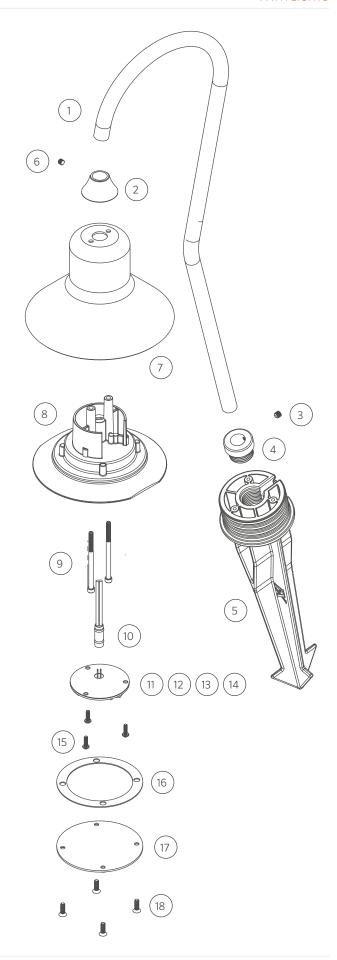

## **TD** LED

| ITEM  | DESCRIPTION                     | CATALOG#      |
|-------|---------------------------------|---------------|
| 1     | Riser, Copper                   | -             |
| 2     | Coupling                        | -             |
| 3     | Screw, 10-32 x <sup>3</sup> /16 | 250012050000  |
| 4     | Bottom Insert                   | 250011990000  |
| 5     | Large Slot Spike (LSS)          | 250015840000  |
| 6     | Screw, 8-32 x <sup>3</sup> /16  | 250012760000  |
| 7     | Тор                             | -             |
| 8     | LED Insert                      | -             |
| 9     | Screw, 6-32 x 2.25              | 250019170000  |
| 10    | Socket, 1.5-meter               | 752600        |
| 11-14 | LED Board                       | See LED chart |
| 15    | Screw, 4-40 x 3/8               | 762400        |
| 16    | Gasket                          | 250019130000  |
| 17    | Lens                            | See LED chart |
| 18    | Screw, 6-32                     | 250014810000  |
|       |                                 |               |

## **TD** LED COMPONENTS

| ITEM | DESCRIPTION | CATALOG#                |
|------|-------------|-------------------------|
| 11   | 1 LED Board | 1LEDULKIT*†             |
| 12   | 3 LED Board | ZDC3LEDKIT <sup>‡</sup> |
| 13   | 6 LED Board | 6LEDULKIT* <sup>†</sup> |
| 14   | 9 LED Board | 9LEDULKIT*†             |
| 17   | Lens, Clear | 250019150000            |
| 17   | Lens, Amber | 250019150001            |