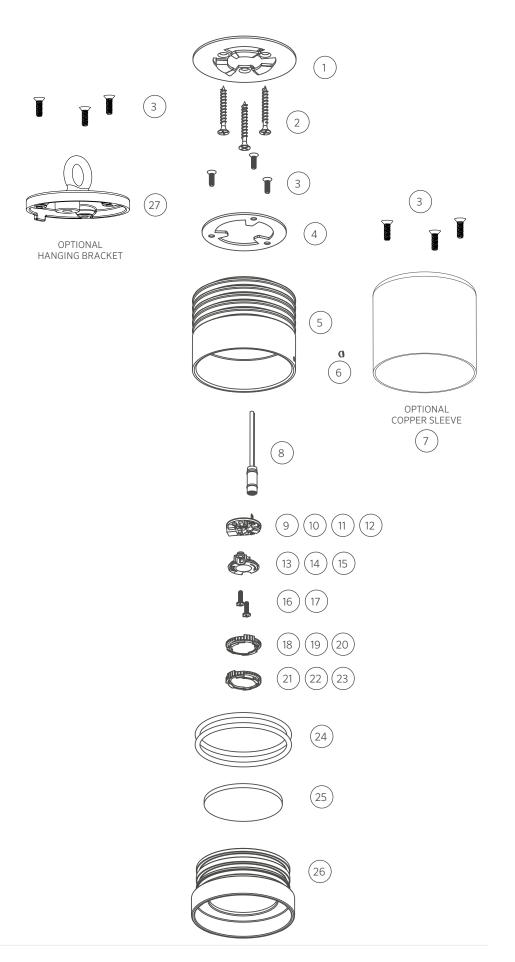

## **PS** LED

| ITEM     | DESCRIPTION                                                  | CATALOG#         |
|----------|--------------------------------------------------------------|------------------|
| 1        | Bracket Mounting                                             | 250016650000     |
|          |                                                              | 250013060000     |
| 2        | Screw, 6 x 1.5                                               |                  |
| 3        | Screw, 6-32                                                  | 250014810000     |
| 4        | Bracket Housing                                              | 250016640000     |
| 5        | Body                                                         | -                |
| 6        | Screw, 8-32 x ⅓                                              | 250010320000     |
| 7        | Copper Sleeve                                                | See sleeve chart |
| 8        | Socket, 3-meter                                              | _                |
| 9-12     | LED Board                                                    | See LED chart    |
| 13-15    | Reflector                                                    | See LED chart    |
| 16-17    | Screws                                                       | See LED chart    |
| 18-20    | Color Filter                                                 | See LED chart    |
| 21-23    | Diffuser                                                     | See LED chart    |
| 24       | O-Ring                                                       | 250010280030     |
| 25       | Clear Lens                                                   | _                |
| 26       | Shroud                                                       | -                |
| 6, 24-26 | Lens Cap Assembly                                            | PSLCXX*†         |
| 3, 27-29 | Hanging Bracket                                              | PSHBXX*          |
| 28       | Cable Lock                                                   | 250021820000     |
| 29       | Cable, <sup>3</sup> / <sub>64</sub> in diameter, 24 in Ingth | 250021830000     |

<sup>\*</sup> XX = Powder coat color code for faceplate

## **PS** LED COMPONENTS

| ITEM | DESCRIPTION                   | CATALOG#                 |
|------|-------------------------------|--------------------------|
| 9    | 1 LED Board                   | 1LEDULKIT*               |
| 10   | 3 LED Board                   | 3LEDULKIT* / ZDC3LEDKIT‡ |
| 11   | 6 LED Board                   | 6LEDULKIT*               |
| 12   | 9 LED Board                   | 9LEDULKIT*               |
| 13   | 1 LED Reflector               | 770000                   |
| 14   | 3 LED Reflector (ZDC)         | 770700 (250020690000)    |
| 15   | 6/9 LED Reflector             | 771400                   |
| 16   | 1/3 LED Screw, 4-40 x 3/8 (Qt | ry: 2) 762400            |
| 17   | 6/9 LED Screw, 4-40 x 7/16 (0 | 2ty: 3) 250014550000     |
| 18   | 1 LED Color Filter, Amber     | 770100                   |
| 18   | 1 LED Color Filter, Blue      | 770101                   |
| 18   | 1 LED Color Filter, Green     | 770102                   |
| 19   | 3 LED Color Filter, Amber     | 770800                   |
| 19   | 3 LED Color Filter, Blue      | 770801                   |
| 19   | 3 LED Color Filter, Green     | 770802                   |
| 20   | 6/9 LED Color Filter, Amber   | 771500                   |
| 20   | 6/9 LED Color Filter, Blue    | 771501                   |
| 20   | 6/9 LED Color Filter, Green   | 771502                   |
| 21   | 1 LED Diffuser                | 770600                   |
| 22   | 3 LED Diffuser                | 771300                   |
| 23   | 6/9 LED Diffuser              | 771600                   |

## **PS** LED COPPER SLEEVE

| ITEM | DESCRIPTION                     | CATALOG#     |
|------|---------------------------------|--------------|
| 7    | Sleeve, Copper                  | 250016680000 |
| 7    | Sleeve, Copper, Antique Bronze  | 250016680012 |
| 7    | Sleeve, Copper, Nickel Plate    | 250016680013 |
| 7    | Sleeve, Copper, Antique Tumbled | 250016680020 |

<sup>†</sup> Replace "C" with "F" for frosted lens option

<sup>\*</sup> ZD = Zoneable & Dimmable (add ZD to front of part number)
† ZDC kit includes LED board, reflector (#14), screws (#17), and
flood lens diffuser (9LEDFLLENS)