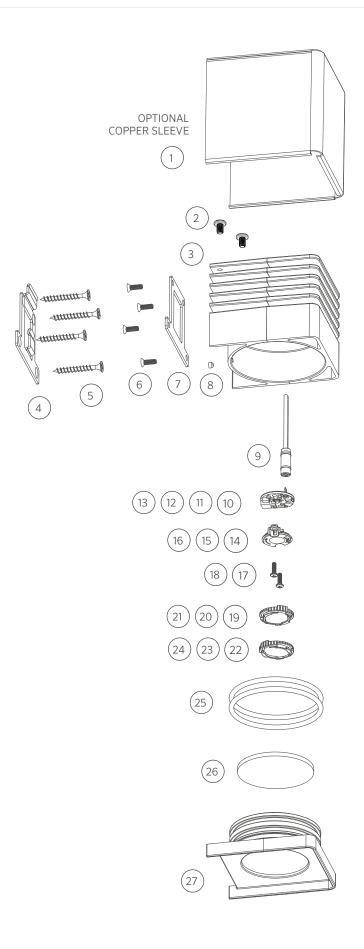

## **NL** LED

| ITEM  | DESCRIPTION               | CATALOG#             |
|-------|---------------------------|----------------------|
| 1     | Copper Sleeve             | See Sleeve chart     |
| 2     | Screw, 8-32 x ¼           | 250011710000         |
| 3     | Body                      | -                    |
| 4     | Mounting Bracket          | 250016740000         |
| 5     | Screw, 6 x 1.5            | 250013060000         |
| 6     | Screw, 6-32               | 250014810000         |
| 7     | Housing Bracket           | 250016730000         |
| 8     | Screw, 8-32 x 1/8         | 250010320000         |
| 9     | Socket, 3-meter           | 752601               |
| 10-13 | LED Board                 | See LED chart        |
| 14-16 | Reflector                 | See LED chart        |
| 17-18 | Screws                    | see LED chart        |
| 19-21 | Color Filter              | See LED chart        |
| 22-24 | Diffuser                  | See LED chart        |
| 25    | O-Ring                    | 250010280030         |
| 26    | Clear Lens                | 250016670000         |
| 27    | Shroud                    | _                    |
| 25-27 | Lens Cap Assembly (Clear) | NLLCXX* <sup>†</sup> |

<sup>\*</sup> XX = powder coat color code

## **NL** LED COPPER COVER

| ITEM | DESCRIPTION                    | CATALOG#     |
|------|--------------------------------|--------------|
| 1    | Cover, Copper                  | 250016750000 |
| 1    | Cover, Copper, Antique Bronze  | 250016750012 |
| 1    | Cover, Copper, Nickel Plate    | 250016750013 |
| 1    | Cover, Copper, Antique Tumbled | 250016750020 |

## **NL** LED COMPONENTS

| ITEM | DESCRIPTION                  | CATALOG#                 |
|------|------------------------------|--------------------------|
| 10   | 1 LED Board                  | 1LEDULKIT*               |
| 11   | 3 LED Board                  | BLEDULKIT* / ZDC3LEDKIT‡ |
| 12   | 6 LED Board                  | 6LEDULKIT*               |
| 13   | 9 LED Board                  | 9LEDULKIT*               |
| 14   | 1 LED Reflector              | 770000                   |
| 15   | 3 LED Reflector (ZDC)        | 770700 (250020690000)    |
| 16   | 6/9 LED Reflector            | 771400                   |
| 17   | 1/3 LED Screw, 4-40 x ¾ (Q   | ty: 2) 762400            |
| 18   | 6/9 LED Screw, 4-40 x 7/16 ( | Qty: 3) 250014550000     |
| 19   | 1 LED Color Filter, Amber    | 770100                   |
| 19   | 1 LED Color Filter, Blue     | 770101                   |
| 19   | 1 LED Color Filter, Green    | 770102                   |
| 20   | 3 LED Color Filter, Amber    | 770800                   |
| 20   | 3 LED Color Filter, Blue     | 770801                   |
| 20   | 3 LED Color Filter, Green    | 770802                   |
| 21   | 6/9 LED Color Filter, Amber  | 771500                   |
| 21   | 6/9 LED Color Filter, Blue   | 771501                   |
| 21   | 6/9 LED Color Filter, Green  | 771502                   |
| 22   | 1 LED Diffuser               | 770600                   |
| 23   | 3 LED Diffuser               | 771300                   |
| 24   | 6/9 LED Diffuser             | 771600                   |

 $<sup>^{^{\</sup>dagger}}$  Replace "C" with "F" for frosted lens option

<sup>\*</sup> ZD = Zoneable & Dimmable (add ZD to front of part number)
† ZDC kit includes LED board, reflector (#15), screws (#18), and
flood lens diffuser (9LEDFLLENS)