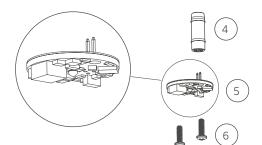

## **MS** LED

| ITEM | DESCRIPTION                  | CATALOG #     |
|------|------------------------------|---------------|
| 1    | Faceplate and Screws         | MSFPXX*       |
| 2    | Screw, 8-32 x 1⁄8            | 250010320000  |
| 3    | Housing                      | _             |
| 4    | Socket, 3-meter              | 752601        |
| 5    | LED Board                    | See LED Chart |
| 6    | Screw, 4-40 x 3/8            | 762400        |
| 7    | Gasket                       | 250015520000  |
| 8    | Color Filter - Frosted/Amber | See LED chart |
| 9    | Screw, 6-32 x ¾              | 250014810000  |
|      | Hex Key, 5/64 long arm       | 250010330000  |

\* XX = powder coat color code for faceplate

## **MS** LED COMPONENTS

| ITEM | DESCRIPTION           | CATALOG #               |
|------|-----------------------|-------------------------|
| 5    | 1LED Board            | 1LEDULKIT* <sup>†</sup> |
| 8    | Color Filter, Frosted | 250015530000            |
| 8    | Color Filter, Amber   | 250015530001            |

\* ZD = Zoneable & Dimmable (add ZD to front of part number) <sup>+</sup> Kits do not include MS colored filters; must order separately