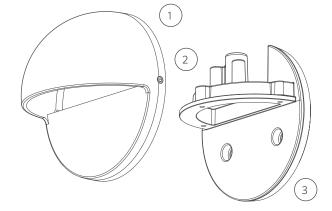

## **MS** LED

| ITEM | DESCRIPTION                  | CATALOG #     |
|------|------------------------------|---------------|
| 1    | Faceplate and Screws         | MSFPXX*       |
| 2    | Screw, 8-32 x 1⁄8            | 250010320000  |
| 3    | Housing                      | _             |
| 4    | Socket, 3-meter              | 752601        |
| 5    | LED Board                    | See LED Chart |
| 6    | Screw, 4-40 x 3/8            | 762400        |
| 7    | Gasket                       | 250015520000  |
| 8    | Color Filter - Frosted/Amber | See LED chart |
| 9    | Screw, 6-32 x ¾              | 250014810000  |
|      | Hex Key, 5/64 long arm       | 250010330000  |

\* XX = powder coat color code for faceplate