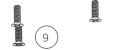

## **MS** LED

| ITEM | DESCRIPTION                  | CATALOG #     |
|------|------------------------------|---------------|
| 1    | Faceplate and Screws         | MSFPXX*       |
| 2    | Screw, 8-32 x 1⁄8            | 250010320000  |
| 3    | Housing                      | _             |
| 4    | Socket, 3-meter              | 752601        |
| 5    | LED Board                    | See LED Chart |
| 6    | Screw, 4-40 x 3/8            | 762400        |
| 7    | Gasket                       | 250015520000  |
| 8    | Color Filter - Frosted/Amber | See LED chart |
| 9    | Screw, 6-32 x ¾              | 250014810000  |
|      | Hex Key, 5/64 long arm       | 250010330000  |