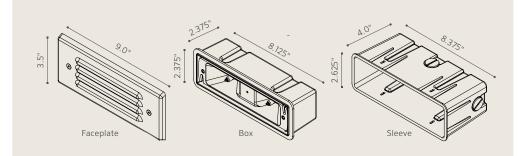

| 1. Sec. 1 |                    |
| 2    | LAMP        | 20 (10,000 Hr Xenon), 20H (5,000 Hr Halogen) |           | NP = Nickel Plat   |
| 3    | FINISH      | CU, NP, WG, FW, AL, BZ, DG, WI, VF, SB, FB   | POWD      | ER COAT            |
|      |             |                                              |           |                    |

EXAMPLE: LM-20-SB = LM - 20W Xenon - Sedona Brown Finish

### MOUNTING FEATURES AND DIMENSIONS:



## Perfectly Level Every Time

The LevelX system allows the composite sleeve to be up to 3/8" out of level, in either direction, while still allowing the faceplate to be laser level.

The secret: The trim attaches to the adjustable reflector assembly – not the composite sleeve or body. Heavy foam gasket keeps light spill to a minimum.



# CU = CopperImage: CU = CopperImage: NP = Nickel Plate\*POWDER COATImage: Vmg = White GlossImage: Vmg = White GlossImage: FW = Flat WhiteImage: AL = AlmondImage: AL = AlmondImage: DG = Desert GraniteImage: DG = Desert GraniteImage: Vmg = Weathered IronImage: Vmg = Verde SpeckleImage: SB = Sedona BrownImage: FB = Flat Black

The LM includes two 10 watt xenon or halogen lamps, choice of faceplate finish, and mounting sleeve.

\* May require longer lead time

**FX**Luminaire.