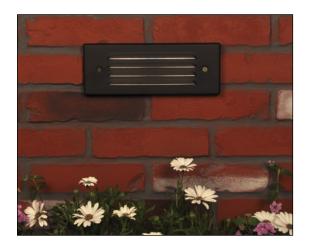

# Incandescent Wall Lights

The LM is a larger version of the CP to illuminate areas such as walkways, stairways and decks where path lights or down lights are impractical.

# Perfection Every Time

With the LevelX feature built-in, the designer can be in complete comfort that the fixture will be installed on a perfectly level visual line. With its durable, sturdy materials, the user can have confidence that the LM can last for years on end.