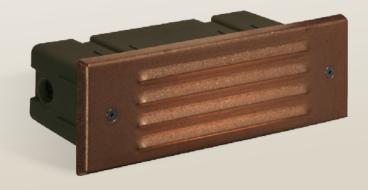

# Incandescent Wall Lights

The LM is a larger version of the CP to illuminate areas such as walkways, stairways and decks where path lights or down lights are impractical.

# LM: Wall Light

The LM includes two 10 watt xenon or halogen lamps, choice of faceplate finish, and mounting sleeve.

\* May require longer lead time

**FX**Luminaire.