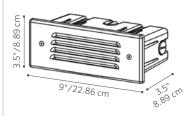

### MOUNTING FEATURES AND DIMENSIONS:

## Perfectly Level Every Time

The LevelX system allows the composite sleeve to be up to 3/8" out of level, in either direction, while still allowing the faceplate to be laser level.

The secret: The trim attaches to the adjustable reflector assembly – not the composite sleeve or body. Heavy foam gasket keeps light spill to a minimum.