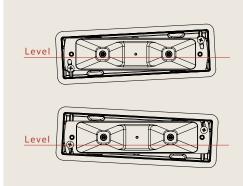

## Perfectly Level Every Time

The LevelX system allows the composite sleeve to be up to 3/8" out of level, in either direction, while still allowing the faceplate to be laser level.

The secret: The trim attaches to the adjustable reflector assembly – not the composite sleeve or body. Heavy foam gasket keeps light spill to a minimum.