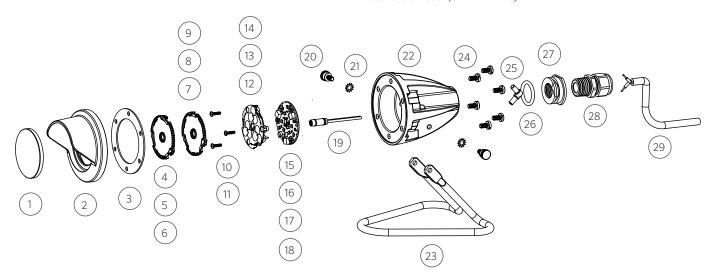

## **LL** LED

| ITEM  | DESCRIPTION        | CATALOG #           |
|-------|--------------------|---------------------|
| 1     | Clear Lens         | _                   |
| 2     | Shroud             | -                   |
| 3     | Gasket             | 250010990000        |
| 4-6   | Diffuser           | See LED chart       |
| 7-9   | Filter             | See LED chart       |
| 10-11 | Screw, 4-40        | See LED chart       |
| 12-14 | Reflector          | See LED chart       |
| 15-18 | LED Board          | See LED chart       |
| 19    | Socket             | -                   |
| 20    | Thumb Screw, 10-24 | 250010900000        |
| 21    | Washer             | 250010930000        |
| 22    | Body               | _                   |
| 23    | Stand              | 250010880000        |
| 24    | Screw, 10-24 x 3/8 | 250019780000        |
| 25    | O-Ring             | 250010280005        |
| 26    | Connector          | -                   |
| 27    | Adapter            | -                   |
| 28    | Cord Grip          | 250015330000        |
| 29    | Cable              | -                   |
| 1-2   | Lens Cap Assembly  | LLLCBS <sup>†</sup> |

<sup>†</sup> Replace "C" with "F" for frosted lens option

## **LL** LED COMPONENTS

| ITEM | DESCRIPTION                   | CATALOG#                 |
|------|-------------------------------|--------------------------|
| 4    | 1 LED Diffuser                | 770600                   |
| 5    | 3 LED Diffuser                | 771300                   |
| 6    | 6/9 LED Diffuser              | 771600                   |
| 7    | 1 LED Color Filter, Amber     | 770100                   |
| 7    | 1 LED Color Filter, Blue      | 770101                   |
| 7    | 1 LED Color Filter, Green     | 770102                   |
| 8    | 3 LED Color Filter, Amber     | 770800                   |
| 8    | 3 LED Color Filter, Blue      | 770801                   |
| 8    | 3 LED Color Filter, Green     | 770802                   |
| 9    | 6/9 LED Color Filter, Amber   | 771500                   |
| 9    | 6/9 LED Color Filter, Blue    | 771501                   |
| 9    | 6/9 LED Color Filter, Green   | 771502                   |
| 10   | 1/3 LED Screw, 4-40 x ¾ (Qty  | 7:2) 762400              |
| 11   | 6/9 LED Screw, 4-40 x 7/16 (Q | ty: 3) 250014550000      |
| 12   | 1 LED Reflector               | 770000                   |
| 13   | 3 LED Reflector<br>(ZDC)      | 770700<br>(250019300000) |
| 14   | 6/9 LED Reflector             | 771400                   |
| 15   | 1 LED Board                   | 1LEDULKIT*               |
| 16   | 3 LED Board 3                 | LEDULKIT*/ZDC3LEDKIT‡    |
| 17   | 6 LED Board                   | 6LEDULKIT*               |
| 18   | 9 LED Board                   | 9LEDULKIT*               |

<sup>\*</sup> ZD = Zoneable & Dimmable (add ZD to front of part number) <sup>‡</sup> ZDC kit includes LED board, reflector (#13), screws (#11), and flood lens diffuser (9LEDFLLENS)