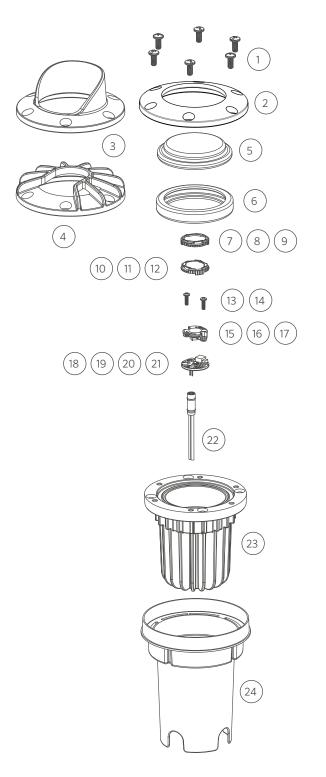

## **FC** LED

| ITEM   | DESCRIPTION          | CATALOG#                    |
|--------|----------------------|-----------------------------|
| 1      | Screw, 10-24 x 7/16  | 250019470000                |
|        | Faceplate Option:    |                             |
| 2      | Ring                 | FCFPRGXX*                   |
| 3      | Cowling              | FCFPCWXX*                   |
| 4      | Louver               | FCFPLVXX*                   |
| 5      | Glass Lens (Frosted) | 250014240000 (250014240001) |
| 6      | Lens Seal            | 250014250000                |
| 7-9    | Diffuser             | See LED chart               |
| 10-12  | Color Filter         | See LED chart               |
| 13, 14 | Screw, 4-40          | See LED chart               |
| 15-17  | Reflector            | See LED chart               |
| 18-21  | LED Board            | See LED chart               |
| 22     | Socket, 3-meter      | -                           |
| 23     | Housing              | -                           |
| 24     | Outer Housing        | 250014260000                |

<sup>\*</sup>XX = powder coat color code