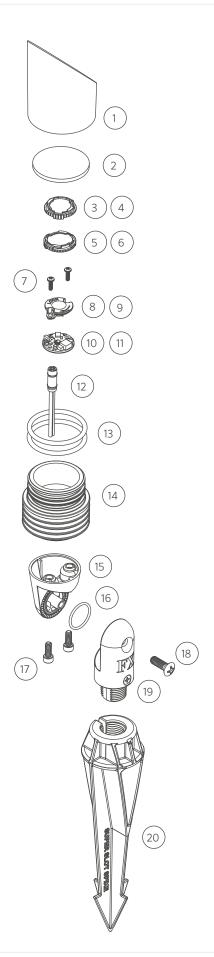

## FB LED

| ITEM     | DESCRIPTION                   | CATALOG #     |  |  |
|----------|-------------------------------|---------------|--|--|
| 1        | Shroud                        | -             |  |  |
| 2        | Lens, Clear                   | -             |  |  |
| 3-4      | Diffuser                      | See LED chart |  |  |
| 5-6      | Color Filter                  | See LED chart |  |  |
| 7        | Screw, 4-40 x 3/8             | See LED chart |  |  |
| 8-9      | Reflector                     | See LED chart |  |  |
| 10-11    | LED Board                     | See LED chart |  |  |
| 12       | Socket, 1.5-meter             | 752600        |  |  |
| 13       | O-Ring                        | 250010280017  |  |  |
| 14       | Body                          | -             |  |  |
| 15       | Base                          | -             |  |  |
| 16       | O-Ring                        | 250010280002  |  |  |
| 17       | Screw , 10-24 x ¾             | 250013940000  |  |  |
| 18       | Screw, 1/4-20 x ¾             | 250010290000  |  |  |
| 19       | Knuckle Subassembly           | KFM050XX*     |  |  |
| 20       | Super Slot Spike              | 753900        |  |  |
| 1-2, 13  | Lens Cap Assembly (Clear)     | FBLCXX*       |  |  |
| * XX = p | * XX = powder coat color code |               |  |  |

## **FB** LED COMPONENTS

| ITEM | DESCRIPTION                          | CATALOG #  |
|------|--------------------------------------|------------|
| 3    | 1 LED Diffuser                       | 770600     |
| 4    | 3 LED Diffuser                       | 771300     |
| 5    | 1 LED Color Filter, Amber            | 770100     |
| 5    | 1 LED Color Filter, Blue             | 770101     |
| 5    | 1 LED Color Filter, Green            | 770102     |
| 6    | 3 LED Color Filter, Amber            | 770800     |
| 6    | 3 LED Color Filter, Blue             | 770801     |
| 6    | 3 LED Color Filter, Green            | 770802     |
| 7    | 1/3 LED Screw, 4-40 x ¾ (Qty Req: 2) | 762400     |
| 8    | 1 LED Reflector                      | 770000     |
| 9    | 3 LED Reflector                      | 770700     |
| 10   | 1 LED Board                          | 1LEDULKIT* |
| 11   | 3 LED Board                          | 3LEDULKIT* |
| * 70 |                                      |            |