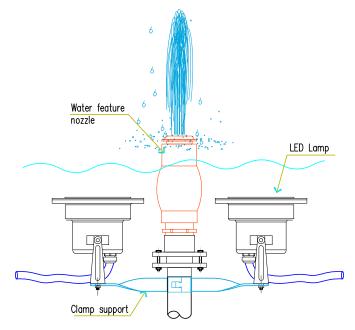

### 3. Install beside the nozzle

### STEP 1:

Fix the clamp support to the pipe

### STEP 2:

Fix the lamp to clamp support by bolt & nut

The lamp should be totally under water