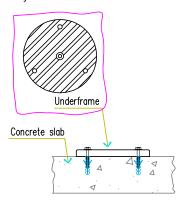

### 1. Install on the floor

### STEP 1:

Fix the underframe to the concrete by anchors and screws

### STEP 2:

The lamp should be totally under water