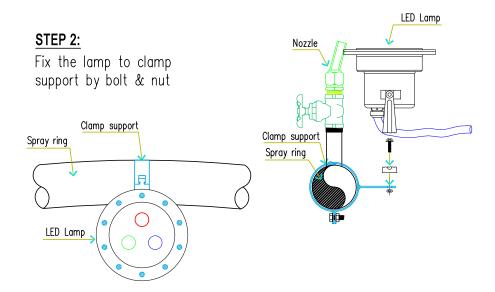

### STEP 2:

Fix the lamp to clamp support by bolt & nut

The lamp should be totally under water

### STEP 1:

Fix the clamp support to the pipe