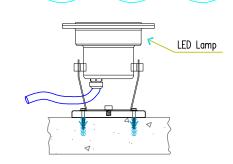

### 3. Install beside the nozzle

### STEP 1:

Fix the clamp support to the pipe

### STEP 2:

Fix the lamp to clamp support by bolt & nut

The lamp should be totally under water