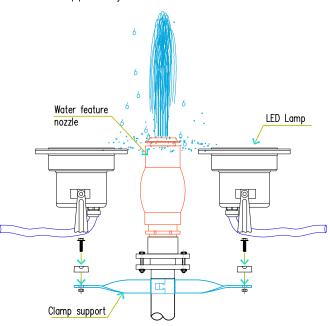

# With hole LED light Installation method

Install with nozzle

### STEP 1:

Fix the clamp support to the pipe

### STEP 2:

Fix the lamp to clamp support by bolt & nut

The lamp should be totally under water