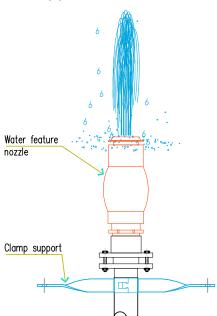

### STEP 1:

Fix the clamp support to the pipe

### STEP 2:

Fix the lamp to clamp support by bolt & nut

The lamp should be totally under water