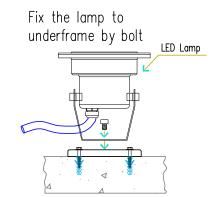

### 3. Install beside the nozzle

### STEP 1:

Fix the clamp support to the pipe

### STEP 2:

Fix the lamp to clamp support by bolt & nut

The lamp should be totally under water