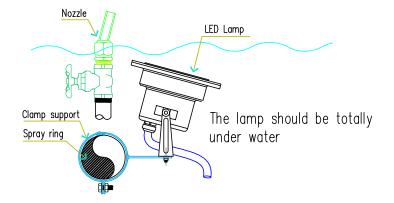

# Without hole LED light Installation method

3. Install to the ring spray

### STEP 1:

Fix the clamp support to the pipe

### STEP 2:

Fix the lamp to clamp support by bolt & nut

The lamp should be totally under water