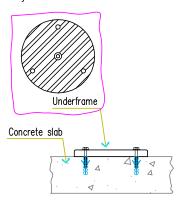

### STEP 1:

Fix the underframe to the concrete by anchors and screws

### STEP 2:

The lamp should be totally under water