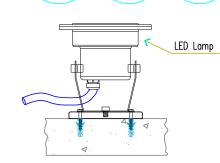

### STEP 1:

Fix the underframe to the concrete by anchors and screws

### STEP 2:

The lamp should be totally under water