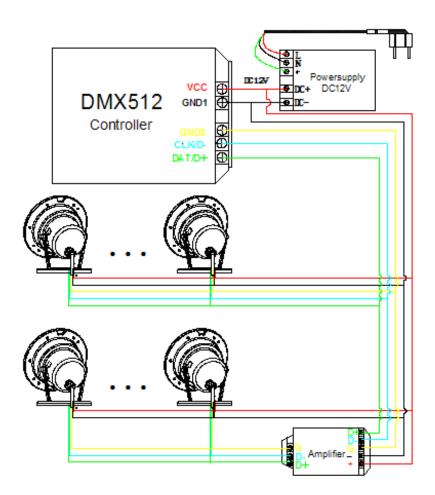

#### 3. DMX512 Control

**Step1**: connect DMX Controller to power line as below diagram

**Step2**: connect lamps to power line and DMX Controller as below diagram

Remark: DMX Controller VCC connect to Power supply DC+, GND1 connect to Power supply DC-

#### 5 Wires:

Brown wire connect to DMX controller "VCC"

Black wire connect to DMX controller "GND1"

Yellow wire connect to DMX controller "GND2"

White wire connect to DMX controller "CLK/D-"

Blue wire connect to DMX controller "DAT/D+"

1 pc DMX512 Controller could connect many lamps, in case signal is not strong enough after connect too many lamps, use amplifier to enhance the signal.

### Diagram: