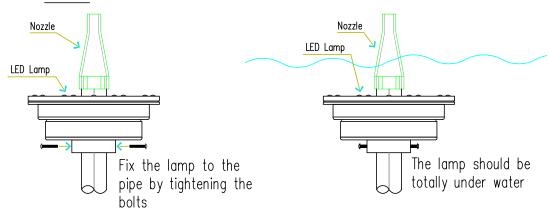

# With hole LED light Installation method

Install with nozzle

### STEP 1:

Note: This information is used for basic installation, please contact Viet Garden Company for more details. Hotline: 84 - (0) - 918 099 856; Email: info@densanvuon.com.vn