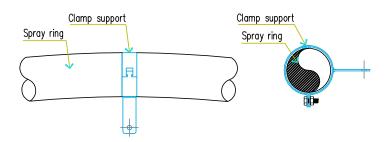

# Without hole LED light Installation method

3. Install to the ring spray

### STEP 1:

Fix the clamp support to the pipe