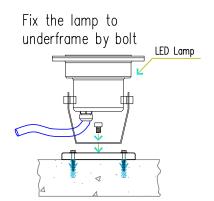

### STEP 1:

Fix the underframe to the concrete by anchors and screws

### STEP 2:

The lamp should be totally under water