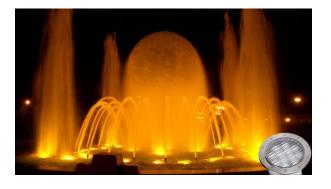

It will easily light up your pond or waterfall at night, and give you the display that even professionals will envy.

# **Submersible LED Lights**

HG-UL LED lights are capable of being placed above or below the water line. This feature allows you to create lighting accents in endless combinations. The LED lights also are capable of being placed underwater exclusively, which means your fish or underwater landscape can become the focal point of your pond experience. HG-UL will easily light up your pond or waterfall at night, and give you the display that even professionals will envy.