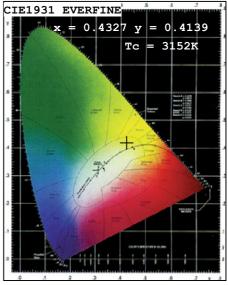

### Color Parameters:

Chromaticity Coordinate:x=0.4327 y=0.4139/u'=0.2437 v'=0.5246 Tc=3152K Dominant WL:Ld=580.7nm Purity=54.1% Centroid WL:585.0nm Ratio:R=22.2% G=76.4% B=1.5% Peak WL:Lp=595.0nm HWL:129.6nm