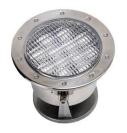

It will easily light up your pond or waterfall at night, and give you the display that even professionals will envy.

# **Submersible LED Lights**

HG-UL LED lights are capable of being placed above or below the water line. This feature allows you to create lighting accents in endless combinations. The LED lights also are capable of being placed underwater exclusively, which means your fish or underwater landscape can become the focal point of your pond experience. HG-UL will easily light up your pond or waterfall at night, and give you the display that even professionals will envy.

### **Specifications**

Single Color: White/R/G/B/Y

Cable Connection 2 wires

Body Material 316 stainless steel

Size 147mmDia x 140mmH

Number of LED 12 x 1W Input Voltage AC/DC 12V

Watts Used 12W

Power Consumption 1.17A

Lumens per Watt 67.00 lm/w Max Lumens: 912.09 lm

Working Temperature 0 - 40 °C

IP Rating IP.68

Useful LED Life 50,000 hrs average

15/25/30/45/60°

Warranty 2 years

Beam Angle