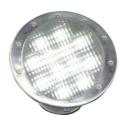

It will easily light up your pond or waterfall at night, and give you the display that even professionals will envy.

# **Submersible LED Lights**

HG-UL LED lights are capable of being placed above or below the water line. This feature allows you to create lighting accents in endless combinations. The LED lights also are capable of being placed underwater exclusively, which means your fish or underwater landscape can become the focal point of your pond experience. HG-UL will easily light up your pond or waterfall at night, and give you the display that even professionals will envy.

### **Specifications**

Single Color: White/R/G/B/Y

Cable Connection 2 wires

Body Material 316 stainless steel

Size 147mmDia x 140mmH

Number of LED 12 x 1W Input Voltage AC/DC 12V

Watts Used 12W

Power Consumption 1.17A

Lumens per Watt 67.00 lm/w Max Lumens: 912.09 lm

Working Temperature 0 - 40 °C

IP Rating IP.68

Useful LED Life 50,000 hrs average

15/25/30/45/60°

Warranty 2 years

Beam Angle