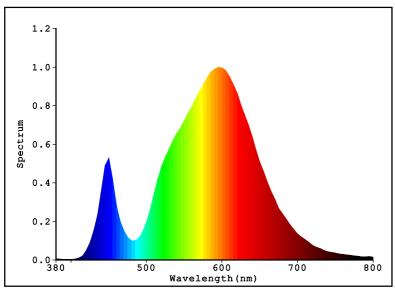

### Color Parameters:

Chromaticity Coordinate:x=0.4327 y=0.4139/u'=0.2437 v'=0.5246 Tc=3152K Dominant WL:Ld=580.7nm Purity=54.1% Centroid WL:585.0nm Ratio:R=22.2% G=76.4% B=1.5% Peak WL:Lp=595.0nm HWL:129.6nm

Render Index:Ra=73.4

R1 =70 R2 =80 R3 =90 R4 =72 R5 =69 R6 =72 R7 =82

R8 =51 R9 =-21 R10=54 R11=67 R12=44 R13=72 R14=94 R15=63

### Photo Parameters:

Flux: 912.09 lm Fe: 2.6049 W Efficacy:67.00 lm/W

LEVEL: WHITE:ANSI 3000K