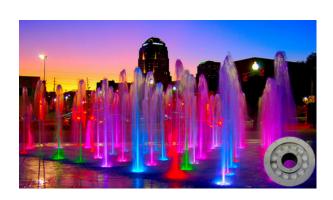

It will easily light up your pond or waterfall at night, and give you the display that even professionals will envy.

# **Submersible LED Lights**

HG-FTN LED lights are capable of being placed above or below the water line. This feature allows you to create lighting accents in endless combinations. The LED lights also are capable of being placed underwater exclusively, which means your fish or underwater landscape can become the focal point of your pond experience. HG-FTN will easily light up your pond or waterfall at night, and give you the display that even professionals will envy.