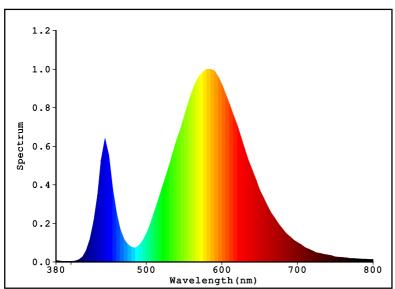

#### Color Parameters:

Chromaticity Coordinate:x=0.4204 y=0.4077/u'=0.2385 v'=0.5203 Tc=3327K Dominant WL:Ld=580.0nm Purity=48.5% Centroid WL:578.0nm Ratio:R=19.3% G=79.3% B=1.4% Peak WL:Lp=585.0nm HWL:107.9nm

Render Index:Ra=62.4

R1 =57 R2 =73 R3 =86 R4 =58 R5 =55 R6 =59 R7 =76

R8 = 36 R9 = -63 R10=36 R11=47 R12=27 R13=59 R14=92 R15=50

### Photo Parameters:

Flux: 1540.9 lm Fe: 4.1820 W Efficacy:58.34 lm/W

LEVEL: WHITE:ANSI 3500K