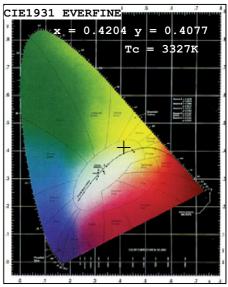

#### Color Parameters:

Chromaticity Coordinate:x=0.4204 y=0.4077/u'=0.2385 v'=0.5203 Tc=3327K Dominant WL:Ld=580.0nm Purity=48.5% Centroid WL:578.0nm Ratio:R=19.3% G=79.3% B=1.4% Peak WL:Lp=585.0nm HWL:107.9nm