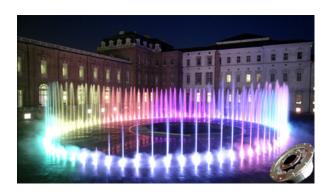

It will easily light up your pond or waterfall at night, and give you the display that even professionals will envy.

# **Submersible LED Lights**

HG-FTN LED lights are capable of being placed above or below the water line. This feature allows you to create lighting accents in endless combinations. The LED lights also are capable of being placed underwater exclusively, which means your fish or underwater landscape can become the focal point of your pond experience. HG-FTN will easily light up your pond or waterfall at night, and give you the display that even professionals will envy.