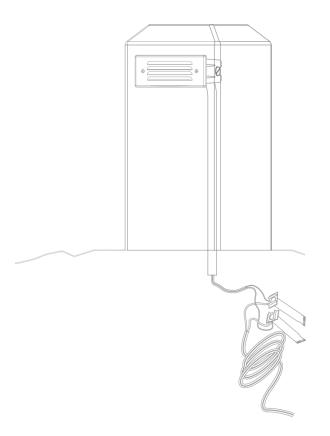

## 2. LED Wall Lights - Details

**FX**Luminaire

THE FX LUMINAIRE CANDELA PASSO WITH THE BOLLARD MOUNT IS PERFECT FOR COMMERCIAL TURF OR RESORT APPLICATIONS WHERE A GLARE FREE, LOW MAINTENANCE PATHLITE IS DESIRED. TIE BOLLARD STYLE DESIGN INTO THE SURROUNDING ARCHITECTURE.

COIL 12" SERVICE LOOP INSIDE SLEEVE

THE FX LUMINAIRE CANDELA PASSO INCORPORATES A

LEVEL ADJUSTING FACEPLATE, 10 WATT MAXIMUM LAMP.

SITE BUILT BOLLARD

FINISH GRADE-CONCRETE FOOTING-

-----

BLUE OR GRAY PLASTIC ENT CONDUIT

12 GA MAIN LINE CABLE US FX LITESPLICE TO TIE INTO MAINLINE

THIS FIXTURE IS DESIGNED FOR DOWN LIGHTING ONLY. DO NOT USE IN UP LIGHT POSITION.

THE FX LUMINAIRE CANDELA PASSO IN ANY HORIZONTAL MOUNTING APPLICATION WITH SUPPLIED HARDWARE.

THE FX LUMINAIRE CANDELA PASSO INCORPORATES A LEVEL ADJUSTING FACEPLATE, 10 WATT MAXIMUM LAMP.

WATERPROOF SLEEVE END TO PREVENT WATER FROM SEEPING THROUGH THE WALL INTO THE LAMP HOUSING. LEAVE 12" SERVICE LOOP COILED INSIDE THE SLEEVE.