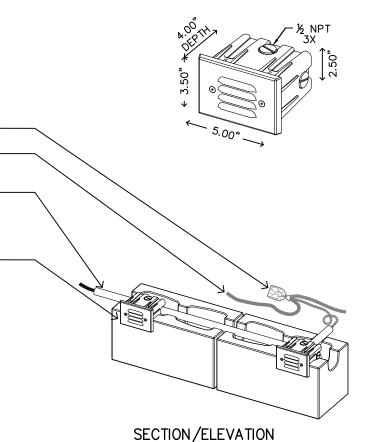

THE FX LUMINAIRE CANDELA PASSO INCORPORATES A LEVEL ADJUSTING FACEPLATE, 10 WATT MAXIMUM LAMP.

WATERPROOF SLEEVE END TO PREVENT WATER FROM SEEPING THROUGH THE WALL INTO THE LAMP HOUSING. LEAVE 12" SERVICE LOOP COILED INSIDE THE SLEEVE.

DEBRIS.

THIS FIXTURE IS DESIGNED FOR DOWN LIGHTING ONLY. DO NOT USE IN UP LIGHT POSITION.

THE FX LUMINAIRE CANDELA PASSO USING SUPPLIED HARDWARE. MOUNT 8"-12" OFF FINISHED GRADE.