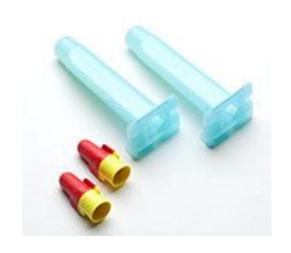

### **DBRY-6 Direct Bury Splice Kit**

With any low voltage lighting system, waterproof connections are crucial to maximizing the life of the system. 3M's DBRY-6 shown here are the recommended waterproof connectors for FX fixtures. DBRY-6 connectors are available directly from FX Luminaire in bulk packs - Bulk 100 connectors (DBRY100) and 25 connectors (DBRY2X25).

- 1. Strip wire insulation 3/4"
- 2. With wire ends even, insert wires into the connector and tighten until secure
- Insert the connector all the way into the tube until the connector rests on the bottom
- 4. Fold the wires into the channels
- 5. Close the cap