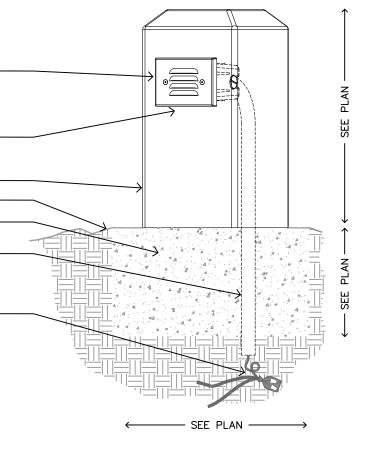

## 2. LED Wall Lights - Details

**FX**Luminaire

THE FX LUMINAIRE CANDELA PASSO WITH THE BOLLARD MOUNT IS PERFECT FOR COMMERCIAL TURF OR RESORT APPLICATIONS WHERE A GLARE FREE, LOW MAINTENANCE PATHLITE IS DESIRED. TIE BOLLARD STYLE DESIGN INTO THE SURROUNDING ARCHITECTURE.

COIL 12" SERVICE LOOP INSIDE SLEEVE

THE FX LUMINAIRE CANDELA PASSO INCORPORATES A

LEVEL ADJUSTING FACEPLATE, 10 WATT MAXIMUM LAMP.

SITE BUILT BOLLARD

FINISH GRADE-CONCRETE FOOTING-

-----

BLUE OR GRAY PLASTIC ENT CONDUIT

12 GA MAIN LINE CABLE US FX LITESPLICE TO TIE INTO MAINLINE

THIS FIXTURE IS DESIGNED FOR DOWN LIGHTING ONLY. DO NOT USE IN UP LIGHT POSITION.

THE FX LUMINAIRE CANDELA PASSO IN ANY HORIZONTAL MOUNTING APPLICATION WITH SUPPLIED HARDWARE.

THE FX LUMINAIRE CANDELA PASSO INCORPORATES A LEVEL ADJUSTING FACEPLATE, 10 WATT MAXIMUM LAMP.

WATERPROOF SLEEVE END TO PREVENT WATER FROM SEEPING THROUGH THE WALL INTO THE LAMP HOUSING. LEAVE 12" SERVICE LOOP COILED INSIDE THE SLEEVE.

### FX LITESPLICE

12 GA MAINLINE CABLE

BLUE OR GRAY ENT CONDUIT WITH STRANDED THHN WIRE SIZED TO MATCH WATTAGE LOAD.

IF WALL IS STUCCOED OR COATED

USE THE "REUSABLE

CONSTRUCTION" COVER TO KEEP

CAVITY CLEAN AND CLEAR OF

DEBRIS.

THIS FIXTURE IS DESIGNED FOR DOWN LIGHTING ONLY. DO NOT USE IN UP LIGHT POSITION.

THE FX LUMINAIRE CANDELA PASSO USING SUPPLIED HARDWARE. MOUNT 8"-12" OFF FINISHED GRADE.