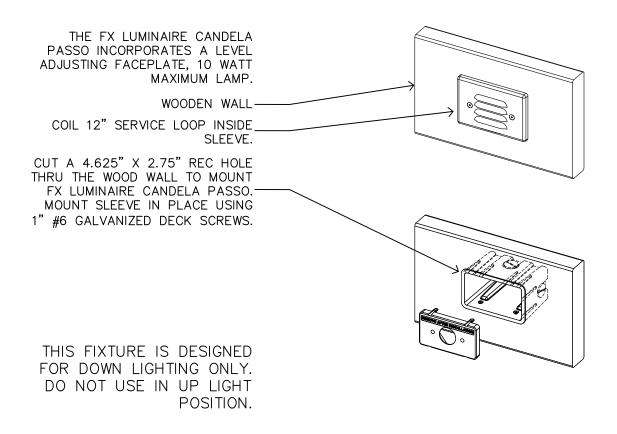

COIL 12" SERVICE LOOP INSIDE SLEEVE

THE FX LUMINAIRE CANDELA PASSO INCORPORATES A

LEVEL ADJUSTING FACEPLATE, 10 WATT MAXIMUM LAMP.

SITE BUILT BOLLARD

FINISH GRADE-CONCRETE FOOTING-

-----

BLUE OR GRAY PLASTIC ENT CONDUIT

12 GA MAIN LINE CABLE US FX LITESPLICE TO TIE INTO MAINLINE

THIS FIXTURE IS DESIGNED FOR DOWN LIGHTING ONLY. DO NOT USE IN UP LIGHT POSITION.

THE FX LUMINAIRE CANDELA PASSO IN ANY HORIZONTAL MOUNTING APPLICATION WITH SUPPLIED HARDWARE.

THE FX LUMINAIRE CANDELA PASSO INCORPORATES A LEVEL ADJUSTING FACEPLATE, 10 WATT MAXIMUM LAMP.

WATERPROOF SLEEVE END TO PREVENT WATER FROM SEEPING THROUGH THE WALL INTO THE LAMP HOUSING. LEAVE 12" SERVICE LOOP COILED INSIDE THE SLEEVE.