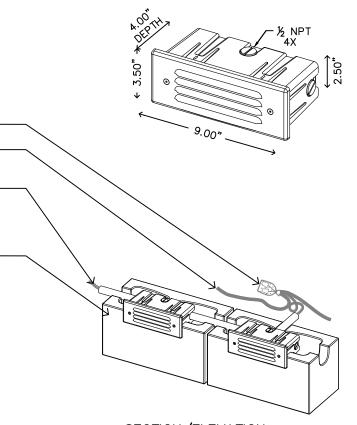

## LF WALL LIGHT

CAPSTONE / HARDSCAPE WALL NOT TO SCALE

THE FX LUMINAIRE LOUVER MASSIMO WITH THE BOLLARD MOUNT IS PERFECT FOR COMMERCIAL TURF OR RESORT APPLICATIONS WHERE A GLARE FREE, LOW MAINTENANCE PATHLITE IS DESIRED. TIE BOLLARD STYLE DESIGN INTO THE SURROUNDING ARCHITECTURE.

COIL 12" SERVICE LOOP INSIDE SLEEVE

THE FX LUMINAIRE LOUVER MASSIMO INCORPORATES A LEVEL ADJUSTING FACEPLATE, TWO 10 WATT MAXIMUM LAMPS.

SITE BUILT BOLLARD: FINISH GRADE:

CONCRETE FOOTING

BLUE OR GRAY PLASTIC ENT CONDUIT

12 GA MAIN LINE CABLE US FX LITESPLICE TO TIE INTO MAINLINE

THIS FIXTURE IS DESIGNED FOR DOWN LIGHTING ONLY. DO NOT USE IN UP LIGHT POSITION.

THE FX LOUVER MASSIMO IN ANY HORIZONTAL MOUNTING APPLICATION WITH SUPPLIED HARDWARE.