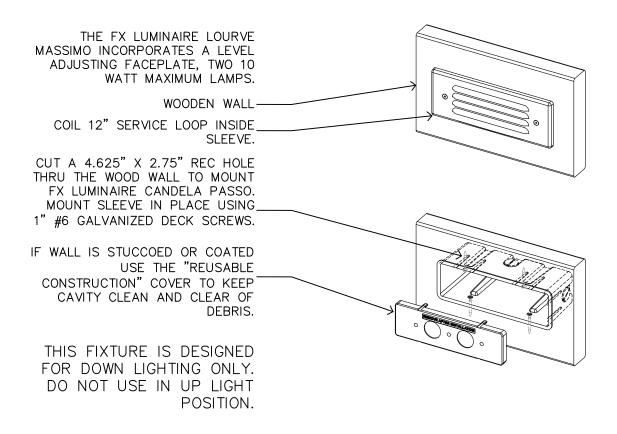

THE FX LUMINAIRE LOUVER MASSIMO INCORPORATES A LEVEL ADJUSTING FACEPLATE, TWO 10 WATT MAXIMUM LAMPS.

WATERPROOF SLEEVE END TO PREVENT WATER FROM SEEPING THROUGH THE WALL INTO THE LAMP HOUSING. LEAVE 12" SERVICE LOOP COILED INSIDE THE SLEEVE.

### FX LITESPLICE

12 GA MAINLINE CABLE

BLUE OR GRAY ENT CONDUIT WITH STRANDED THHN WIRE SIZED TO MATCH WATTAGE LOAD.

IF WALL IS STUCCOED OR COATED

USE THE "REUSABLE

CONSTRUCTION" COVER TO KEEP

CAVITY CLEAN AND CLEAR OF

DEBRIS.

THIS FIXTURE IS DESIGNED FOR DOWN LIGHTING ONLY. DO NOT USE IN UP LIGHT POSITION.

THE FX LUMINAIRE LOUVER MASSIMO USING SUPPLIED HARDWARE. MOUNT 8"-12" OFF FINISHED GRADE.