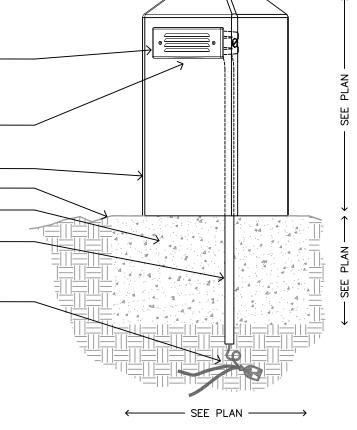

## LF WALL LIGHT

CAPSTONE / HARDSCAPE WALL NOT TO SCALE

THE FX LUMINAIRE LOUVER MASSIMO WITH THE BOLLARD MOUNT IS PERFECT FOR COMMERCIAL TURF OR RESORT APPLICATIONS WHERE A GLARE FREE, LOW MAINTENANCE PATHLITE IS DESIRED. TIE BOLLARD STYLE DESIGN INTO THE SURROUNDING ARCHITECTURE.

COIL 12" SERVICE LOOP INSIDE SLEEVE

THE FX LUMINAIRE LOUVER MASSIMO INCORPORATES A LEVEL ADJUSTING FACEPLATE, TWO 10 WATT MAXIMUM LAMPS.

SITE BUILT BOLLARD: FINISH GRADE:

CONCRETE FOOTING

BLUE OR GRAY PLASTIC ENT CONDUIT

12 GA MAIN LINE CABLE US FX LITESPLICE TO TIE INTO MAINLINE

THIS FIXTURE IS DESIGNED FOR DOWN LIGHTING ONLY. DO NOT USE IN UP LIGHT POSITION.

THE FX LOUVER MASSIMO IN ANY HORIZONTAL MOUNTING APPLICATION WITH SUPPLIED HARDWARE.

THE FX LUMINAIRE LOUVER MASSIMO INCORPORATES A LEVEL ADJUSTING FACEPLATE, TWO 10 WATT MAXIMUM LAMPS.

WATERPROOF SLEEVE END TO PREVENT WATER FROM SEEPING THROUGH THE WALL INTO THE LAMP HOUSING. LEAVE 12" SERVICE LOOP COILED INSIDE THE SLEEVE.

### FX LITESPLICE

12 GA MAINLINE CABLE

BLUE OR GRAY ENT CONDUIT WITH STRANDED THHN WIRE SIZED TO MATCH WATTAGE LOAD.

IF WALL IS STUCCOED OR COATED

USE THE "REUSABLE

CONSTRUCTION" COVER TO KEEP

CAVITY CLEAN AND CLEAR OF

DEBRIS.

THIS FIXTURE IS DESIGNED FOR DOWN LIGHTING ONLY. DO NOT USE IN UP LIGHT POSITION.

THE FX LUMINAIRE LOUVER MASSIMO USING SUPPLIED HARDWARE. MOUNT 8"-12" OFF FINISHED GRADE.