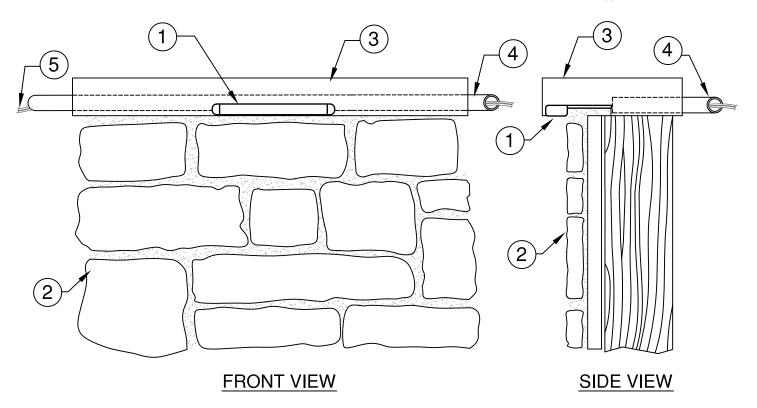

### **DETAIL LEGEND**

- FX Luminaire LF fixture. See plan legend for wattage, beam spread and accessories.
- 2 Faux stone wall within landscape. See plans and landscape details for type of construction material.
- (3) Stone capstone or bench.
- (4)  $\frac{3}{4}$ " electrical conduit per local code.
- (5) UF/UL, copper, low voltage cable. Splice wires according to FX recommendations.