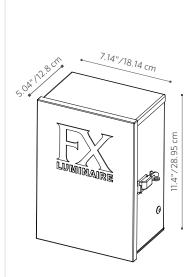

## LX: Transformer

| MODELS:    | 150 or 300 Watt                           |
|------------|-------------------------------------------|
| FINISHES:  | Stainless Steel or Matte Gray Powder Coat |
| ACCESSORY: | 26' Remote Mount Photocell                |
| DEPTH:     | 5.04" / 128.02 cm                         |
| WIDTH:     | 7.14" / 181.41 cm                         |
| HEIGHT:    | 11.4" / 289.43 cm                         |