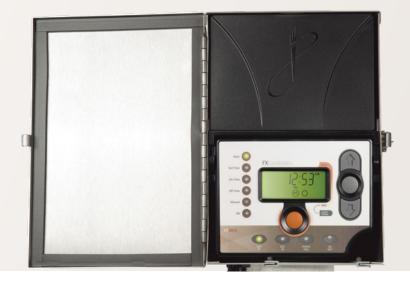

### Lighting Controller

The LX Transformer is the industry's first fully digital lighting control transformer. The integrated LCD screen provides current time, photocell, function, and line output readouts. Since its digital display is backlit, adjustments can easily be made 24 hours a day. And with flexible scheduling options and realtime status readouts, the LX provides the ultimate in system reliability and efficiency.

#### **FEATURES:**

- Full Digital Control: All functions are controlled by the integrated LCD Screen for a complete real-time output of functions
- 6 On/Off Times: Add different start and stop times using the photocell or a given time on different days of the week
- Active Load Draw Bar: Digital Readout of system load usage displayed as a bar in 10% increments
- Real Time Photocell Readout: Always know what the photocell is sensing with its easy to identify sun and moon
- Internal Clock and Timing: Adjust lights to illuminate at a given time of day or use the photocell in conjunction
- Status LEDs: Displays readouts and readiness of the 120V, External Function, Photocell activity, and 12V output
- Backlit Display: Backlit display panel allows you to see status at night
- Conduit Pathway: Leave the transformer mounted and install conduit to the system using the handy removable front conduit pathway
- 12V Photocell Included and Preinstalled: Smaller size with less wiring
- Petite Box: Houses all power and control functions
- Removable Door: Allows easy conduit installation and "as built" note writing
- Flip Up Display: Display flips up and pushes out of the way to access all wiring
- Integrated Backup Battery: Saves time and settings in the event of a power outage